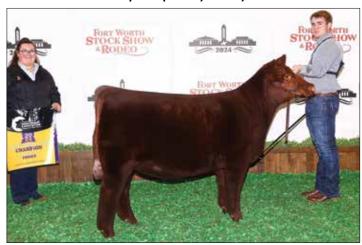

# Traveling Ruby is making a STATEMENT in the Shorthorn breed!

The full sister to this mating of Flash x Traveling Ruby sold in the Greenhorn sale last fall and earned Reserve Division Champion honors at the 2024 Fort Worth Stock Show.