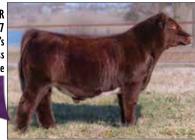

WHR SONNY 8114

**\$F** 54.42

MK 20 0.17

2379

Crystal's Lady 2379 is the **Maternal Sister** to Payweight

She is big-hipped and huge-ribbed and has that **Show Ring WOW Factor!** 

- Offered by Little Cedar Cattle Company, Beaverton, MI
- Offering full possession. Retaining half embryo interest.

What an opportunity this Lot 1 female is. She's truly a headliner of the same caliber of breed leading females that have come through the Revival sale ring in the last 23 years.

We knew when Crystal's Lady 2379 was born that she was a special female. She's big-hipped and huge-ribbed. She balances up exceptionally well. At first glance, you'll be attracted to that Show Ring WOW Factor. What you SEE is what you get!