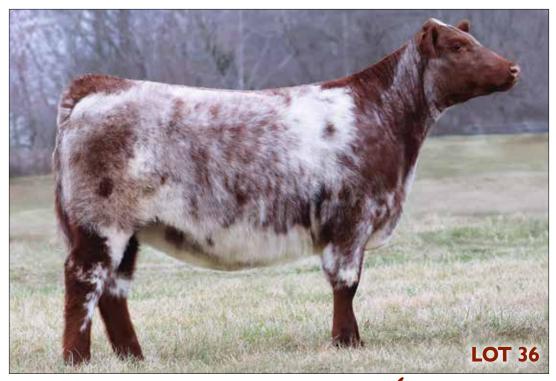

WHR SONNY 8114

**\$F** 54.42

MK 20 0.17

2379

Crystal's Lady 2379 is the **Maternal Sister** to Payweight

She is big-hipped and huge-ribbed and has that **Show Ring WOW Factor!** 

- Offered by Little Cedar Cattle Company, Beaverton, MI
- Offering full possession. Retaining half embryo interest.

What an opportunity this Lot 1 female is. She's truly a headliner of the same caliber of breed leading females that have come through the Revival sale ring in the last 23 years.

We knew when Crystal's Lady 2379 was born that she was a special female. She's big-hipped and huge-ribbed. She balances up exceptionally well. At first glance, you'll be attracted to that Show Ring WOW Factor. What you SEE is what you get!

Donor Alert! Crystal's Lady 6265D, the dam of Lot 1, has produced many great ones. She is one of the top cows in the breed. Her daughter will move to the head of the line as a competitor and will become a bonafide "front pasture" donor female.