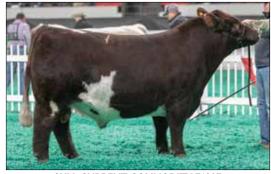

WHR SONNY 8114

**\$F** 54.42

MK 20 0.17

2379

Crystal's Lady 2379 is the **Maternal Sister** to Payweight

She is big-hipped and huge-ribbed and has that **Show Ring WOW Factor!** 

- Offered by Little Cedar Cattle Company, Beaverton, MI
- Offering full possession. Retaining half embryo interest.

What an opportunity this Lot 1 female is. She's truly a headliner of the same caliber of breed leading females that have come through the Revival sale ring in the last 23 years.

We knew when Crystal's Lady 2379 was born that she was a special female. She's big-hipped and huge-ribbed. She balances up exceptionally well. At first glance, you'll be attracted to that Show Ring WOW Factor. What you SEE is what you get!

Donor Alert! Crystal's Lady 6265D, the dam of Lot 1, has produced many great ones. She is one of the top cows in the breed. Her daughter will move to the head of the line as a competitor and will become a bonafide "front pasture" donor female.