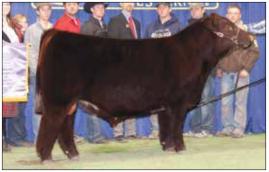

WHR SONNY 8114

**\$F** 54.42

MK 20 0.17

2379

Crystal's Lady 2379 is the **Maternal Sister** to Payweight

She is big-hipped and huge-ribbed and has that **Show Ring WOW Factor!** 

- Offered by Little Cedar Cattle Company, Beaverton, MI
- Offering full possession. Retaining half embryo interest.

What an opportunity this Lot 1 female is. She's truly a headliner of the same caliber of breed leading females that have come through the Revival sale ring in the last 23 years.

We knew when Crystal's Lady 2379 was born that she was a special female. She's big-hipped and huge-ribbed. She balances up exceptionally well. At first glance, you'll be attracted to that Show Ring WOW Factor. What you SEE is what you get!