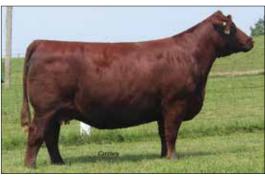

WHR SONNY 8114

**\$F** 54.42

MK 20 0.17

2379

Crystal's Lady 2379 is the **Maternal Sister** to Payweight

She is big-hipped and huge-ribbed and has that **Show Ring WOW Factor!** 

- Offered by Little Cedar Cattle Company, Beaverton, MI
- Offering full possession. Retaining half embryo interest.

What an opportunity this Lot 1 female is. She's truly a headliner of the same caliber of breed leading females that have come through the Revival sale ring in the last 23 years.

We knew when Crystal's Lady 2379 was born that she was a special female. She's big-hipped and huge-ribbed. She balances up exceptionally well. At first glance, you'll be attracted to that Show Ring WOW Factor. What you SEE is what you get!