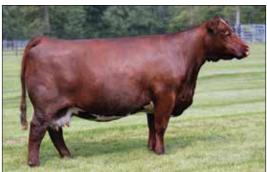

**SULL LADY CRYSTAL 434P-6 ET** 

AF MARGIES DREAM LADY 05 ET

CED<sub>0</sub> 0.41 **BW** 4.6 0.43 WW 41 0.38 **CEM** -5

**\$BMI** 83.81 **SCEZ** 1.73

YW 58 0.39

**\$F** 44.34

White SR RED RIDERS DRIVE

NBS DAPHNE 42M