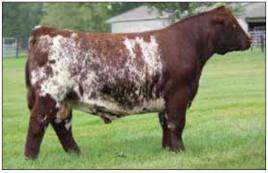

WHR SONNY 8114

**\$F** 54.42

MK 20 0.17

2379

Crystal's Lady 2379 is the **Maternal Sister** to Payweight

She is big-hipped and huge-ribbed and has that **Show Ring WOW Factor!** 

- Offered by Little Cedar Cattle Company, Beaverton, MI
- Offering full possession. Retaining half embryo interest.

What an opportunity this Lot 1 female is. She's truly a headliner of the same caliber of breed leading females that have come through the Revival sale ring in the last 23 years.

We knew when Crystal's Lady 2379 was born that she was a special female. She's big-hipped and huge-ribbed. She balances up exceptionally well. At first glance, you'll be attracted to that Show Ring WOW Factor. What you SEE is what you get!

Donor Alert! Crystal's Lady 6265D, the dam of Lot 1, has produced many great ones. She is one of the top cows in the breed. Her daughter will move to the head of the line as a competitor and will become a bonafide "front pasture" donor female.