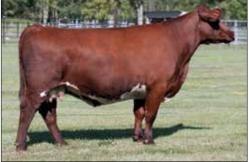

WHR SONNY 8114

**\$F** 54.42

MK 20 0.17

2379

Crystal's Lady 2379 is the **Maternal Sister** to Payweight

She is big-hipped and huge-ribbed and has that **Show Ring WOW Factor!** 

- Offered by Little Cedar Cattle Company, Beaverton, MI
- Offering full possession. Retaining half embryo interest.

What an opportunity this Lot 1 female is. She's truly a headliner of the same caliber of breed leading females that have come through the Revival sale ring in the last 23 years.

We knew when Crystal's Lady 2379 was born that she was a special female. She's big-hipped and huge-ribbed. She balances up exceptionally well. At first glance, you'll be attracted to that Show Ring WOW Factor. What you SEE is what you get!

Donor Alert! Crystal's Lady 6265D, the dam of Lot 1, has produced many great ones. She is one of the top cows in the breed. Her daughter will move to the head of the line as a competitor and will become a bonafide "front pasture" donor female.