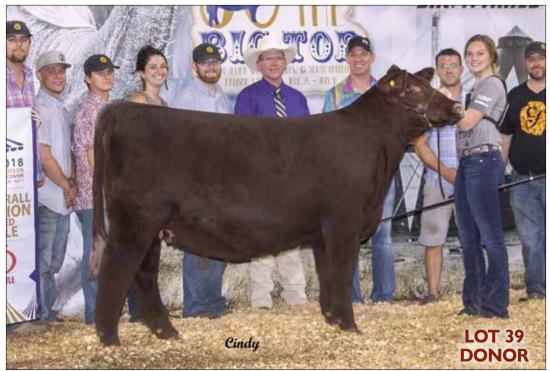

WHR SONNY 8114

**\$F** 54.42

MK 20 0.17

2379

Crystal's Lady 2379 is the **Maternal Sister** to Payweight

She is big-hipped and huge-ribbed and has that **Show Ring WOW Factor!** 

- Offered by Little Cedar Cattle Company, Beaverton, MI
- Offering full possession. Retaining half embryo interest.

What an opportunity this Lot 1 female is. She's truly a headliner of the same caliber of breed leading females that have come through the Revival sale ring in the last 23 years.

We knew when Crystal's Lady 2379 was born that she was a special female. She's big-hipped and huge-ribbed. She balances up exceptionally well. At first glance, you'll be attracted to that Show Ring WOW Factor. What you SEE is what you get!

Donor Alert! Crystal's Lady 6265D, the dam of Lot 1, has produced many great ones. She is one of the top cows in the breed. Her daughter will move to the head of the line as a competitor and will become a bonafide "front pasture" donor female.