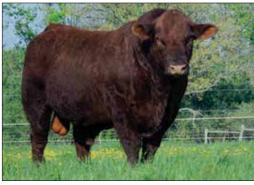

CF PAYWEIGHT X ET - Maternal Brother to Lot 1

1/5/2021

NBS LOW RIDER 42W FT

Polled

ARMSTRONG EASY RIDER 1603

\*x4319429

CYT CFLINF MX 3130 FT

WHR SONNY 8114