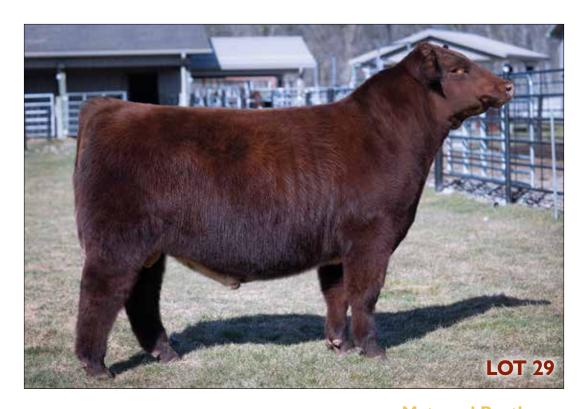

# This is a good Shorthorn bull who has the potential to improve most purebred cows in the breed. Imagine what he'd get done in a commercial herd? Yep, that's what this bull is

made for. Put him to work!

### Maternal Brother to the great Low Maintenance

Triumph's popular sire, Tribute, has sired great bulls and females. Triumph is big-boned and solid red and he will pass on those traits to his offspring. His Rose family maternal genetics are major plus.

### Triumph is stout-made with plenty of muscle and a solid EPD profile.

MILLBROOK TRIBUTE FB 6023J Sire of Lot 29

LITTLE CEDAR SARA ROSE 8193 Maternal Granddam of Lot 29

4 Heifer Embryos with guarantee of 1 Pregnancy