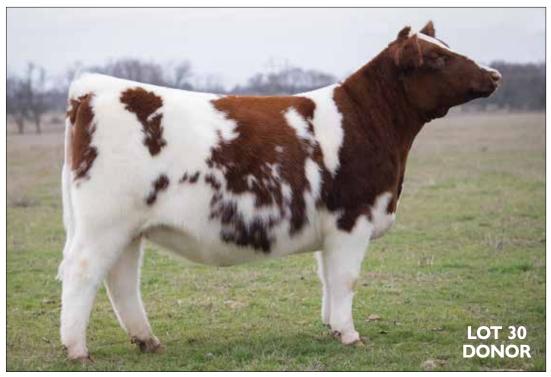

WHR SONNY 8114

**\$F** 54.42

MK 20 0.17

2379

Crystal's Lady 2379 is the **Maternal Sister** to Payweight

She is big-hipped and huge-ribbed and has that **Show Ring WOW Factor!** 

- Offered by Little Cedar Cattle Company, Beaverton, MI
- Offering full possession. Retaining half embryo interest.

What an opportunity this Lot 1 female is. She's truly a headliner of the same caliber of breed leading females that have come through the Revival sale ring in the last 23 years.

We knew when Crystal's Lady 2379 was born that she was a special female. She's big-hipped and huge-ribbed. She balances up exceptionally well. At first glance, you'll be attracted to that Show Ring WOW Factor. What you SEE is what you get!

Donor Alert! Crystal's Lady 6265D, the dam of Lot 1, has produced many great ones. She is one of the top cows in the breed. Her daughter will move to the head of the line as a competitor and will become a bonafide "front pasture" donor female.