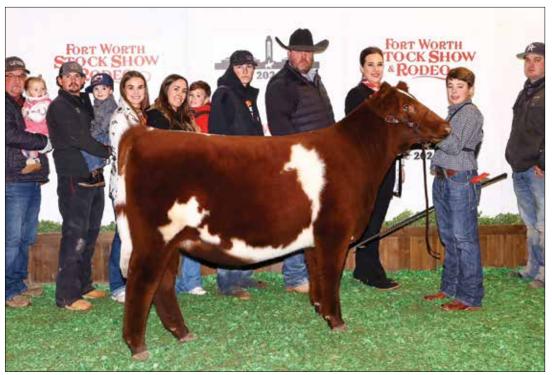

SASKVALLEY TRADITION 106T DSF PRIMROSE 55S

SF MCCOY 39Z
BYLAND CINDY BEAUTY 2RW97

SULL GNCC ASSET ET
SULL SABLE DELIGHT ET

CF TRUMP X
NPS DESERT ROSE 004

YW 109 0.74 MK 33 0.33 YW 85 0.38 MK 27 0.36 Ruby

Lot 5 is the Maternal Sister to Cates Farms' \$175,000 2023 top-seller and the 2024 National Western Grand Champion

# Traveling Ruby is making a STATEMENT in the Shorthorn breed!

The full sister to this mating of Flash x Traveling Ruby sold in the Greenhorn sale last fall and earned Reserve Division Champion honors at the 2024 Fort Worth Stock Show.

The Lot 5 Heifer Pregnancy will put you on the fast track to progress. There's a serious herd builder here. October can't come soon enough!

SULL TRAVELING RUBY ET
Donor Dam of Lot 5 Heifer Pregnancy

SULL RED TRAVELER 2405Z E ET – Donor Dam of Lot 6 Embryo Package 2014 NJSS 3rd Overall Champion Purebred Female