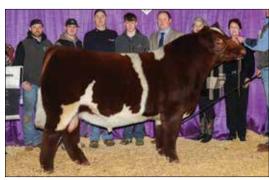

# op-por-tu-ni-ty: a situation or condition FAVORABLE for ATTAINMENT of a GOAL

CF LADY CRYSTAL 0110 SOL X ET – Full sister to Lot 1
Top-Selling Female of 2021 The Summit National Shorthorn Sale

SULL CRYSTAL'S LADY 6265D ET - Dam of Lot 1

CF PAYWEIGHT X ET - Maternal Brother to Lot 1

1/5/2021

NBS LOW RIDER 42W FT

Polled

ARMSTRONG EASY RIDER 1603

\*x4319429

CYT CFLINF MX 3130 FT

WHR SONNY 8114

**SULL LADY CRYSTAL 434P-6 ET** 

AF MARGIES DREAM LADY 05 ET

CED<sub>0</sub> 0.41 **BW** 4.6 0.43 WW 41 0.38 **CEM** -5

**\$BMI** 83.81 **SCEZ** 1.73

YW 58 0.39

**\$F** 44.34

White SR RED RIDERS DRIVE

NBS DAPHNE 42M

CYT MAXIM 9202 ET CELINE 2K

CF TRUMP X WR4 RODEO CUMBERLAND 3R52

STUDERS PRETENDER 96TH L AF IN MY DREAMS 487 ET

> **MK** 18 0.14

Hmmm.... how would you mate **Lady Crystal** 

Lady Crystal

- Offered by Armstrong Farms and Neal Christensen
- Buyer will choose one of three sires. Armstrong Farms will create four heifer embryos after May 15, 2024.