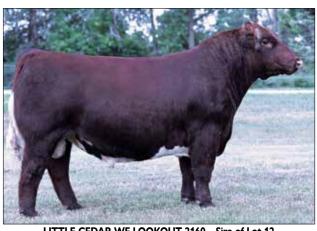

**HEIFER EMBRYOS** 

LITTLE CEDAR WF LOOKOUT 2160 2023 NAILE Grand Champion Bull & Supreme Champion

## The "Made to Order" mating of Ruby 326 to YOUR choice of sires could be the OPPORTUNITY of the sale season!

Offering four heifer embryos from the recent National Western Grand Champion, Don Ruby 326, sired by your choice of three of the hottest bulls going – SULL Red Knight 2030, SULL Current Commodity 7630E, or Little Cedar Lookout 2160.

It's hard to build them better than Ruby. Stunning on the profile, neat-necked and stout, Ruby 326 originates from a cow family that is unmatched in quality. Anticipation of her production is at an all-time high here. This is your chance to get in on the front end of a great female.