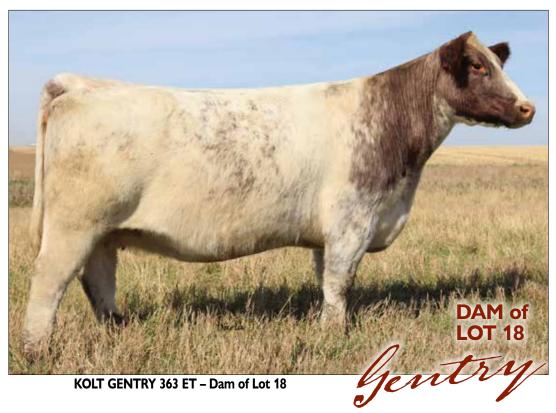

### **KOLT GENTRY 363 ET**

0.26

0.21

CED 7

**CEM** -1

B GOOD DOTTIE 3R ET BW 2.7

**SCEZ** 24.07 Offered by Bollum Family Shorthorns, Austin, MN

0.31

## mating flat works.

B165

MK 16 0.18

The Berg family has shown two full sibs to this female very successfully. They've won many banners and titles, better yet they sold one for \$26,000 and the other for \$18,500. Gentry 165's mating to the incredibly numbered, now deceased, sire 1872 will be momentous. She's in the prime of her production, ready to go to work for you, bringing along Direct Deposit for her next calf.

# The Long Look x Gentry

That's value – only at the Revival!

KOLT GENTRY 363 ET - Dam of Lot 18 2013 NAILE Junior & Open Reserve Grand Champion

**SULL CURRENT COMMODITY 7630E** 

**LITTLE CEDAR WF LOOKOUT 2160** 2023 NAILE Grand Champion Bull & Supreme Champion

18A and 18B are the hottest and most elite matings of Gentry 363, two-time All American. She won her division twice (as a calf and as a big heifer) at both Louisville and Denver and was Reserve Grand Champion in Louisville of both Junior and Open shows. She was also the 2014 ASA Show Female of the Year in both the Junior and Open divisions. From a past embryo purchase, Gentry produced heifer calves that sold for \$26,000 and \$18,500.