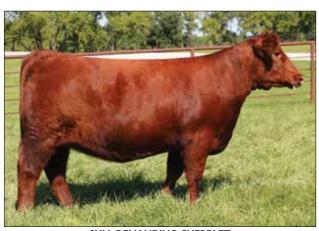

WHR SONNY 8114

**\$F** 54.42

MK 20 0.17

2379

Crystal's Lady 2379 is the **Maternal Sister** to Payweight

She is big-hipped and huge-ribbed and has that **Show Ring WOW Factor!** 

- Offered by Little Cedar Cattle Company, Beaverton, MI
- Offering full possession. Retaining half embryo interest.

What an opportunity this Lot 1 female is. She's truly a headliner of the same caliber of breed leading females that have come through the Revival sale ring in the last 23 years.

We knew when Crystal's Lady 2379 was born that she was a special female. She's big-hipped and huge-ribbed. She balances up exceptionally well. At first glance, you'll be attracted to that Show Ring WOW Factor. What you SEE is what you get!

Donor Alert! Crystal's Lady 6265D, the dam of Lot 1, has produced many great ones. She is one of the top cows in the breed. Her daughter will move to the head of the line as a competitor and will become a bonafide "front pasture" donor female.