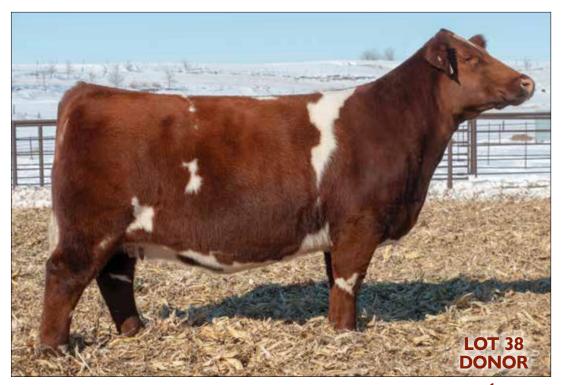

### **CYT MAX ROSA CHROME 411 ET**

\*x4211112 Red w/ White Marks Polled

CYT MAX ROSA 9111 ET

**Sire EPD BW** 2.1 0.52

**Dam EPD BW** 4.9 0.3

• Offered by Greenhorn Cattle Co., Waynesville, OH

0.28

0.28

### **UNIOUE OPPORTUNITY!**

This set of **Lookout x Chrome** heifer embryos will elevate your program to a whole **NEW LEAGUE!** 

Lookout x Chrome 411 is one of the most exciting new matings we've made here at GCC. I am a big fan of Lookout and we have some really good babies on the ground.

Chrome 411 is my favorite Max Rosa. I've long thought her to be the top Aviator daughter in the breed. A Chrome daughter commanded \$18,000 in our sale a few years ago and won her class in OKC. Another very good daughter was second in a tough class at NAILE last fall.