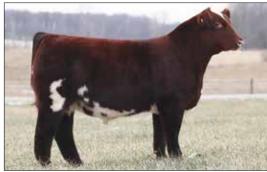

WHR SONNY 8114

**\$F** 54.42

MK 20 0.17

2379

Crystal's Lady 2379 is the **Maternal Sister** to Payweight

She is big-hipped and huge-ribbed and has that **Show Ring WOW Factor!** 

- Offered by Little Cedar Cattle Company, Beaverton, MI
- Offering full possession. Retaining half embryo interest.

What an opportunity this Lot 1 female is. She's truly a headliner of the same caliber of breed leading females that have come through the Revival sale ring in the last 23 years.

We knew when Crystal's Lady 2379 was born that she was a special female. She's big-hipped and huge-ribbed. She balances up exceptionally well. At first glance, you'll be attracted to that Show Ring WOW Factor. What you SEE is what you get!

Donor Alert! Crystal's Lady 6265D, the dam of Lot 1, has produced many great ones. She is one of the top cows in the breed. Her daughter will move to the head of the line as a competitor and will become a bonafide "front pasture" donor female.