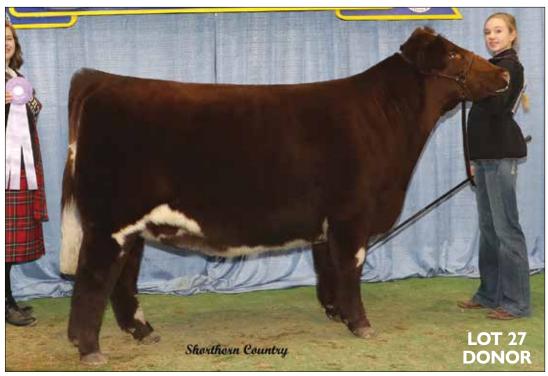

 CED 9
 0.16
 BW 1.4
 0.19
 WW 42
 0.18
 YW 57
 0.18
 MK 23
 0.13

 CEM 1
 0.13
 \$CEZ 34.64
 \$BMI 115.36
 \$F 45.47

11/2/2023

• Offered by Five Dick Cattle and Addison Dick, Nowata, OK

Quality runs deep thru the maternal line of Rosemary Spice – the great SULL Rose Mary 636-2, backed by the immortal CF Trump and the phenomenal Desert Rose 004. This heifer is a smart investment when it comes to competition and production. Lot 26 has the genetic potential to be a great donor and the look and structure to be the first one out of the ring every time. Plus, she has the temperament to be in the hands of a beginning showman. Don't let her age division keep you from taking the time to study her. Fall Contender here!