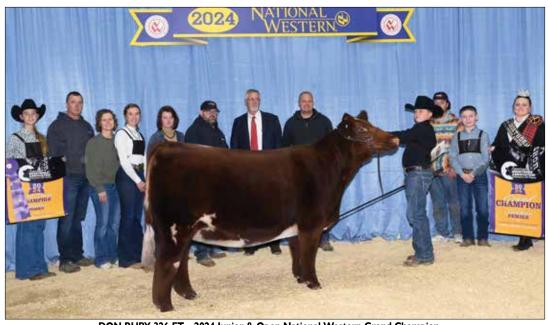

## The "Made to Order" mating of Ruby 326 to YOUR choice of sires could be the OPPORTUNITY of the sale season!

Offering four heifer embryos from the recent National Western Grand Champion, Don Ruby 326, sired by your choice of three of the hottest bulls going – SULL Red Knight 2030, SULL Current Commodity 7630E, or Little Cedar Lookout 2160.

It's hard to build them better than Ruby. Stunning on the profile, neat-necked and stout, Ruby 326 originates from a cow family that is unmatched in quality. Anticipation of her production is at an all-time high here. This is your chance to get in on the front end of a great female.

DON RUBY 326 ET – 2024 Junior & Open National Western Grand Champion Donor of Lot 4 "Made to Order" Embryo Package

GCC TRAVELING RUBY 352 – Full Sister to Lot 5 Heifer Pregnancy 2024 Fort Worth Reserve Spring Heifer Calf Champion