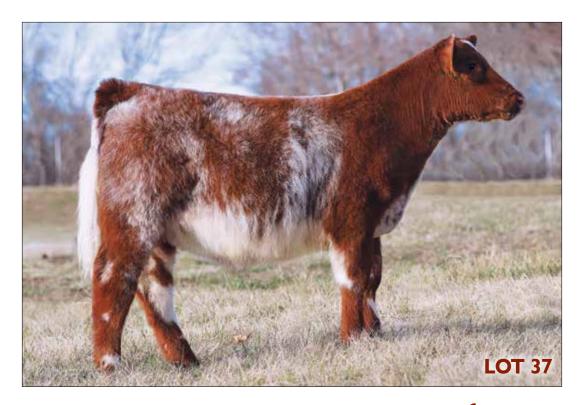

### **CYT MAX ROSA CHROME 411 ET**

\*x4211112 Red w/ White Marks Polled

CYT MAX ROSA 9111 ET

**Sire EPD BW** 2.1 0.52

**Dam EPD BW** 4.9 0.3

• Offered by Greenhorn Cattle Co., Waynesville, OH

0.28

0.28

### **UNIOUE OPPORTUNITY!**

This set of **Lookout x Chrome** heifer embryos will elevate your program to a whole **NEW LEAGUE!** 

Lookout x Chrome 411 is one of the most exciting new matings we've made here at GCC. I am a big fan of Lookout and we have some really good babies on the ground.

Chrome 411 is my favorite Max Rosa. I've long thought her to be the top Aviator daughter in the breed. A Chrome daughter commanded \$18,000 in our sale a few years ago and won her class in OKC. Another very good daughter was second in a tough class at NAILE last fall.

**LITTLE CEDAR WF LOOKOUT 2160** Sire of Lot 38 Heifer Embryo Package

CF CSF MAX ROSA 725 RR X ET - Donor Dam of Lot 39 2018 NJSS 5th Overall Champion Purebred Female Max Rosa 72.5