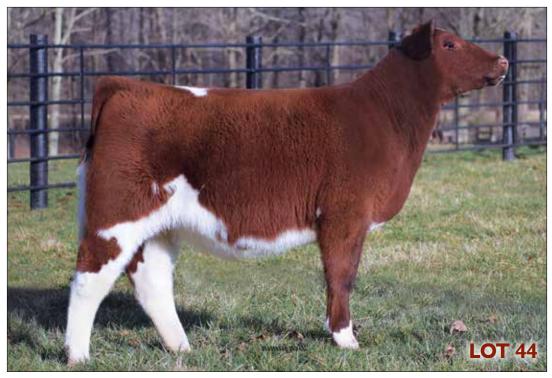

### Armstrong Farms NJSS Experience offers TWO Service Options for Show Heifer Lots 42, 43 and 44 – added value for YOU!

### OPTION 1 – We'll get your show heifer ready for NJSS

Pay the announced sale price to Revival Sales. Pay \$1,500 service fee directly to Armstrong Farms.

We will bring your heifer back to Armstrong Farms show barn to be fed and worked by our family and crew, transport her to Maryland and meet you at NJSS. Our crew will provide fitting service to get her ready to go in the show ring. You have the option to stall with Armstrong Farms at the show if you wish.

### OPTION 2 — We'll get your show heifer AND your junior ready for NJSS

Pay the announced sale price to Revival Sales. Pay \$2,000 service fee directly to Armstrong Farms.

We will bring your heifer back to Armstrong Farms show barn to be fed and worked by our family and crew.