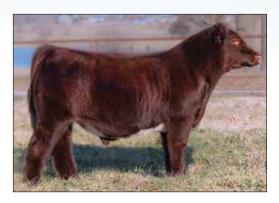

**HEIFER EMBRYOS** 

LITTLE CEDAR WF LOOKOUT 2160 2023 NAILE Grand Champion Bull & Supreme Champion

## The "Made to Order" mating of Ruby 326 to YOUR choice of sires could be the OPPORTUNITY of the sale season!

Offering four heifer embryos from the recent National Western Grand Champion, Don Ruby 326, sired by your choice of three of the hottest bulls going – SULL Red Knight 2030, SULL Current Commodity 7630E, or Little Cedar Lookout 2160.

It's hard to build them better than Ruby. Stunning on the profile, neat-necked and stout, Ruby 326 originates from a cow family that is unmatched in quality. Anticipation of her production is at an all-time high here. This is your chance to get in on the front end of a great female.

DON RUBY 326 ET – 2024 Junior & Open National Western Grand Champion Donor of Lot 4 "Made to Order" Embryo Package

GCC TRAVELING RUBY 352 – Full Sister to Lot 5 Heifer Pregnancy 2024 Fort Worth Reserve Spring Heifer Calf Champion