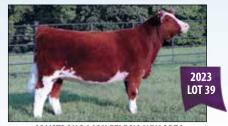

**LITTLE CEDAR WF LOOKOUT 2160** Sire of Lot 38 Heifer Embryo Package

CF CSF MAX ROSA 725 RR X ET - Donor Dam of Lot 39 2018 NJSS 5th Overall Champion Purebred Female Max Rosa 72.5