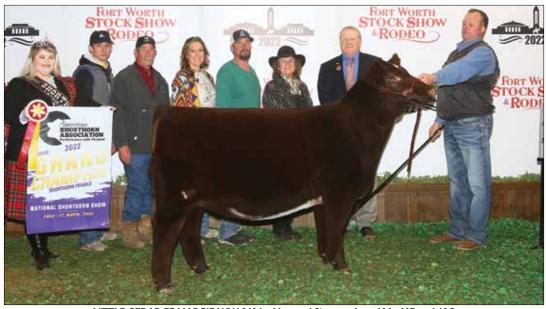

Margie Noelle's full sister, Margie WW 2124, was 2021-2022 ASA Early Spring Show Heifer of the Year. She was undefeated in her division in the Open Shows at NAILE, Cattlemen's Congress and Fort Worth. She stepped up to earn Reserve Grand Champion Female of the 2022 Fort Worth Stock Show