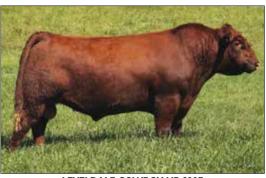

### Great bulls have great dams and the DAM of Big Country is ONE GREAT COW. Quintin Smith KNEW her potential as a heifer calf!

Red w/ White Marks

STUDER'S TAYLOR MADE 7Y

LI FVFI DAI F BI OSSOM 2307

LKL CASSANDRIA 125TH

- Offered by Little Cedar Cattle Company & Quintin Smith Family
- Offering 2/3 interest and full possession. Genomic tested, Al Sire qualified.

Q was a well known Angus breeder who doing it! His extraordinary vision proved Missing Mirage 18 with every mating thru her offspring in Revival Sales year after year. Our dear friend Q is recently deceased and his "one great cow" is now working for Waymar Farms and Spartan Valley Cattle Company - yep, she's the cowman's kind alright!

Q and Steve collaborated on the mating of Missing Mirage 18 to Cowboy Up and created a real BEEF BULL with look and style - Big Country could show! We see him as an EDGE Show Prospect - he is top 1% \$BMI, top 2% WW, top 3% YW..

Remember, Mirage is a branch of the Roses. So O's bull stems from arguably the greatest cow family of modern times.

**LEVELDALE COWBOY UP 820F** Sire of Lot 31

LITTLE CEDAR MISSING MIRAGE 18 ET Dam of Lot 31