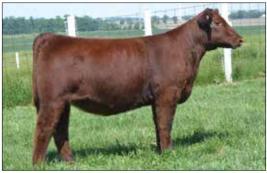

Armstrong Lady Crystal 2105 has been gaining attention lately! Her Champion Cow/Calf honors at the 2023 National Junior Shorthorn Show created quite a buzz among breeders last summer in Des Moines. There have been many daughters of the great 434P, and to call 2105 the best one would be hard to do. However, when you compare 434P and 2105 phenotypically, several cowmen with "good eyes" say there has not been one as closely patterned as 2105!

The Shorthorn breed has always been able to boast about its great cow families. Perhaps the most famous and successful in recent history is Lady Crystal 434P and her fabulous array of descendants. We are so proud of the jobs that Armstrong Lady Crystal 2104 and 2105 are doing as they have matured into cows.2105 was purchased by Neal Christensen as a high-seller in the 2021 Revival Sale. 2104 was purchased as the top-seller of the 2022 Springtime Revival by DeLisle Farms. Don't let this opportunity pass you by!