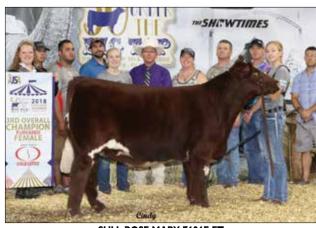

**SULL CRYSTAL'S LADY 6265D ET** 

SULL LADY CRYSTAL-434P-1 ET

CED 5 **BW** 3.8 0.24 **WW** 61

**CEM** -2 0.18

**SCEZ** 12.2

**\$BMI** 118.6

0.22 0.22

L ISF MARVEL 12U

WHR SONNY 8114

**\$F** 54.42

MK 20 0.17

2379

Crystal's Lady 2379 is the **Maternal Sister** to Payweight

She is big-hipped and huge-ribbed and has that **Show Ring WOW Factor!** 

- Offered by Little Cedar Cattle Company, Beaverton, MI
- Offering full possession. Retaining half embryo interest.

What an opportunity this Lot 1 female is. She's truly a headliner of the same caliber of breed leading females that have come through the Revival sale ring in the last 23 years.

We knew when Crystal's Lady 2379 was born that she was a special female. She's big-hipped and huge-ribbed. She balances up exceptionally well. At first glance, you'll be attracted to that Show Ring WOW Factor. What you SEE is what you get!

Donor Alert! Crystal's Lady 6265D, the dam of Lot 1, has produced many great ones. She is one of the top cows in the breed. Her daughter will move to the head of the line as a competitor and will become a bonafide "front pasture" donor female.