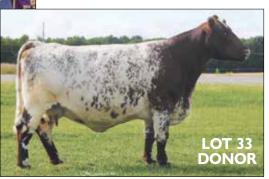

Daphne

The Great Cow Family that produced Low Rider

NBS DAPHNE 36A - Donor Dam of Lots 33A and 33B Granddaughter of Daphne 42M, the Dam of Low Rider

### 33A NBS DAPHNE 36A HEIFER PREGNANCY

NBS REGAL DAPHNE ET – Full Sister to Lot 33A 2023 NJSS Owned Show Division III Champion

SULL RED KNIGHT 2030 ET

\*4190557 Red Horned

.....

NBS DAPHNE 36A \*x4201271 Roan Polled