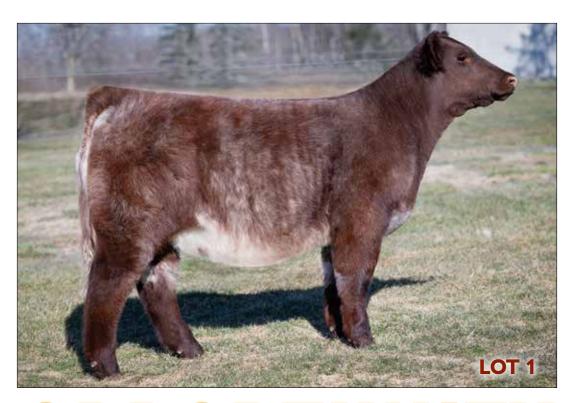

# **CEDAR CRYSTAL'S LADY 2379 ET**

10/11/2023

\*x4369983

CF TRUMP X

**CF SOLUTION X ET** 

NPS DESERT ROSE 004

Polled

JSF MARQUIS 127X

WHR SONNY 8114

**\$F** 54.42

MK 20 0.17

2379

Crystal's Lady 2379 is the **Maternal Sister** to Payweight

She is big-hipped and huge-ribbed and has that **Show Ring WOW Factor!** 

- Offered by Little Cedar Cattle Company, Beaverton, MI
- Offering full possession. Retaining half embryo interest.

What an opportunity this Lot 1 female is. She's truly a headliner of the same caliber of breed leading females that have come through the Revival sale ring in the last 23 years.

We knew when Crystal's Lady 2379 was born that she was a special female. She's big-hipped and huge-ribbed. She balances up exceptionally well. At first glance, you'll be attracted to that Show Ring WOW Factor. What you SEE is what you get!

Donor Alert! Crystal's Lady 6265D, the dam of Lot 1, has produced many great ones. She is one of the top cows in the breed. Her daughter will move to the head of the line as a competitor and will become a bonafide "front pasture" donor female.