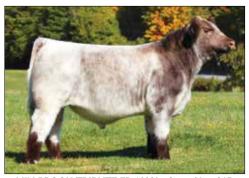

Lot 4 and Lot 5
present
UNEQUALED
ACCESS
to the
SAME DONOR
that produced
Cates Farms'
\$175,000 female
owned & shown
successfully by
Reed Hanes, Ohio.

Ruly 326

2024

**National** 

Western

Open & Junior Grand

**Champion** 

CF TRAVELING RUBY 394 EV ET - \$175,000 Cates Farms High Seller Maternal Sister to Lot 4 Embryo Package and Lot 5 Heifer Pregnancy

**SULL RED KNIGHT 2030 ET** 

**SULL CURRENT COMMODITY 7630E** 

## The "Made to Order" mating of Ruby 326 to YOUR choice of sires could be the OPPORTUNITY of the sale season!

Offering four heifer embryos from the recent National Western Grand Champion, Don Ruby 326, sired by your choice of three of the hottest bulls going – SULL Red Knight 2030, SULL Current Commodity 7630E, or Little Cedar Lookout 2160.

It's hard to build them better than Ruby. Stunning on the profile, neat-necked and stout, Ruby 326 originates from a cow family that is unmatched in quality. Anticipation of her production is at an all-time high here. This is your chance to get in on the front end of a great female.

DON RUBY 326 ET – 2024 Junior & Open National Western Grand Champion Donor of Lot 4 "Made to Order" Embryo Package

GCC TRAVELING RUBY 352 – Full Sister to Lot 5 Heifer Pregnancy 2024 Fort Worth Reserve Spring Heifer Calf Champion