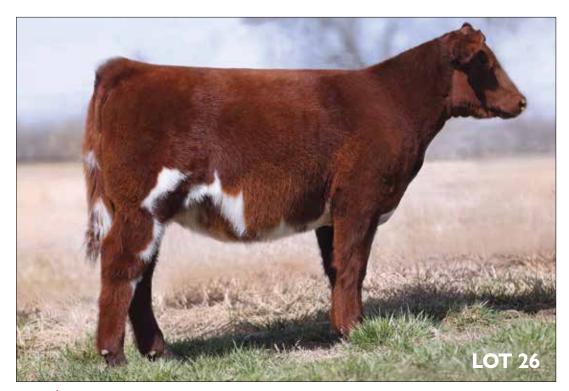

 CED 9
 0.16
 BW 1.4
 0.19
 WW 42
 0.18
 YW 57
 0.18
 MK 23
 0.13

 CEM 1
 0.13
 \$CEZ 34.64
 \$BMI 115.36
 \$F 45.47

11/2/2023

• Offered by Five Dick Cattle and Addison Dick, Nowata, OK

Quality runs deep thru the maternal line of Rosemary Spice – the great SULL Rose Mary 636-2, backed by the immortal CF Trump and the phenomenal Desert Rose 004. This heifer is a smart investment when it comes to competition and production. Lot 26 has the genetic potential to be a great donor and the look and structure to be the first one out of the ring every time. Plus, she has the temperament to be in the hands of a beginning showman. Don't let her age division keep you from taking the time to study her. Fall Contender here!