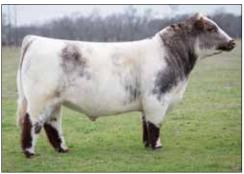

Lot 4 and Lot 5
present
UNEQUALED
ACCESS
to the
SAME DONOR
that produced
Cates Farms'
\$175,000 female
owned & shown
successfully by
Reed Hanes, Ohio.

Ruly 326

2024

**National** 

Western

Open & Junior Grand

**Champion** 

CF TRAVELING RUBY 394 EV ET - \$175,000 Cates Farms High Seller Maternal Sister to Lot 4 Embryo Package and Lot 5 Heifer Pregnancy

**SULL RED KNIGHT 2030 ET** 

**SULL CURRENT COMMODITY 7630E** 

## The "Made to Order" mating of Ruby 326 to YOUR choice of sires could be the OPPORTUNITY of the sale season!

Offering four heifer embryos from the recent National Western Grand Champion, Don Ruby 326, sired by your choice of three of the hottest bulls going – SULL Red Knight 2030, SULL Current Commodity 7630E, or Little Cedar Lookout 2160.

It's hard to build them better than Ruby. Stunning on the profile, neat-necked and stout, Ruby 326 originates from a cow family that is unmatched in quality. Anticipation of her production is at an all-time high here. This is your chance to get in on the front end of a great female.

DON RUBY 326 ET – 2024 Junior & Open National Western Grand Champion Donor of Lot 4 "Made to Order" Embryo Package

GCC TRAVELING RUBY 352 – Full Sister to Lot 5 Heifer Pregnancy 2024 Fort Worth Reserve Spring Heifer Calf Champion