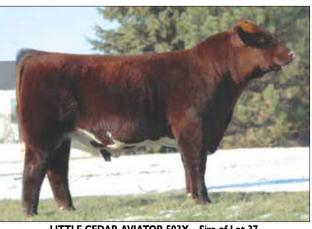

### **CYT MAX ROSA CHROME 411 ET**

\*x4211112 Red w/ White Marks Polled

CYT MAX ROSA 9111 ET

**Sire EPD BW** 2.1 0.52

**Dam EPD BW** 4.9 0.3

• Offered by Greenhorn Cattle Co., Waynesville, OH

0.28

0.28

**LITTLE CEDAR WF LOOKOUT 2160** Sire of Lot 38 Heifer Embryo Package

CF CSF MAX ROSA 725 RR X ET - Donor Dam of Lot 39 2018 NJSS 5th Overall Champion Purebred Female Max Rosa 72.5