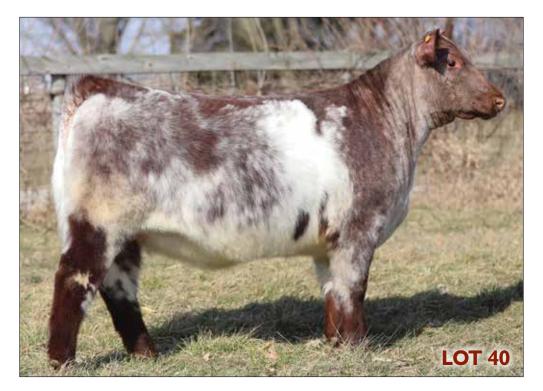

Stemming from the same Max Rosa

**FSF PERFECTION 812** Sire of Lot 39 Heifer Embryo Package

LITTLE CEDAR CABRERA 24 – Maternal Grandsire of Lot 40 2014 National Western Reserve Grand Champion

CF S/F ULTIMATE REWARD ET 2016 National Western Reserve Grand Champion

Maxim Rosa 2318 has a perfect balance of structure, uniform depth and width, top shape, style, and muscle.

Roan

WHR SONNY 8114

L HOMEDALE MAX ROSA

SASKVALLEY PRIMO 40P

LITTLE CEDAR WESTON MARY

SASKVALLEY PIONEER 126P

L HOMFDAI F MAX ROSA 5565

NPS DESERT ROSE 004

2318

MK 18 0.16

### KSS CABRERA MAXIM ROSA 2318

3/20/2023

\*x4369023 CF SOLUTION X ET

CYT MAXIM 9202 ET

MINDEMANN MAX ROSA 310 ET

**Polled** 

LITTLE CEDAR CABRERA 24

KSS CABRERAS MAX ROSA 256

KSS MAX ROSA PIONEER 215 ET

CED 5 0.4 CEM<sub>0</sub>

**SCEZ** 20.26

0.47 **ww** 40 0.41

YW 57 0.4 **\$BMI** 87.57

**SF** 38.87

We sold a full sib to Maxim Rosa 2318 in a previous Springtime Revival Sale for \$8,000.

Her dam. Cabrera x Max Rosa female, is extremely wide, deep, and long. She has given us top of the pen calves each year. This heifer checks all the marks and should hang some banners.

• Offered by KSS Keystone Shorthorns, Cornell, WI

You will take a second glance when you see Max Rosa 2307's shape of rib, and tremendous, uniform depth of body. She is wedge-shaped, blending nicely over her shoulders.