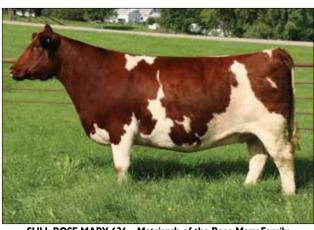

SULL ROSE MARY 636 – Matriarch of the Rose Mary Family 2007 NJSS Grand Champion 2007 NAILE Grand Champion & Supreme Champion Overall

4 Heifer Embryos with guarantee of 1 Pregnancy

**BYLAND GLOBAL 5M10** 