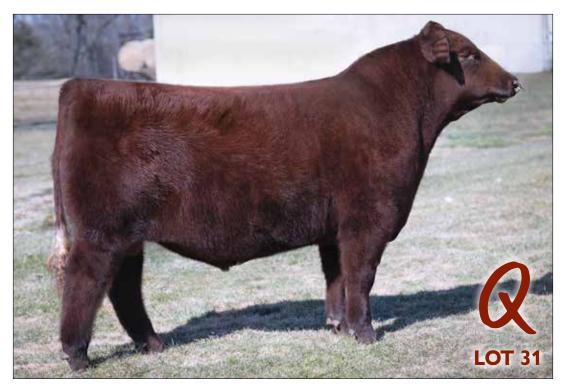

### Great bulls have great dams and the DAM of Big Country is ONE GREAT COW. Quintin Smith KNEW her potential as a heifer calf!

Red w/ White Marks

STUDER'S TAYLOR MADE 7Y

LI FVFI DAI F BI OSSOM 2307

LKL CASSANDRIA 125TH

- Offered by Little Cedar Cattle Company & Quintin Smith Family
- Offering 2/3 interest and full possession. Genomic tested, Al Sire qualified.

Q was a well known Angus breeder who doing it! His extraordinary vision proved Missing Mirage 18 with every mating thru her offspring in Revival Sales year after year. Our dear friend Q is recently deceased and his "one great cow" is now working for Waymar Farms and Spartan Valley Cattle Company - yep, she's the cowman's kind alright!

Q and Steve collaborated on the mating of Missing Mirage 18 to Cowboy Up and created a real BEEF BULL with look and style - Big Country could show! We see him as an EDGE Show Prospect - he is top 1% \$BMI, top 2% WW, top 3% YW..

Remember, Mirage is a branch of the Roses. So O's bull stems from arguably the greatest cow family of modern times.

**LEVELDALE COWBOY UP 820F** Sire of Lot 31

LITTLE CEDAR MISSING MIRAGE 18 ET Dam of Lot 31