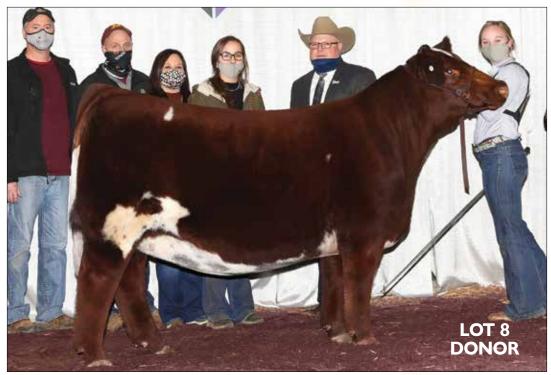

Direct Deposit is the new generation, all-around Shorthorn BEEF BULL! Get ahead in this game by investing in EXCLUSIVE heifer semen on April 20.

BFS MARGIE LL 950 - Dam of Direct Deposit and Lots 8, 9A, 9B and 9C 2021 Cattlemen's Congress Reserve Grand Champion Female

That's right, a heifer pregnancy this elite will ONLY be offered at the Springtime Revival on April 20! Donor Margie 950 is one of the most extraordinary females of our time. When it's all said and done and her son and other progeny have fully proven her impact, she may be imprinted in the breed's historical memory as an "Extra<mark>ordinary</mark> Female of All-time!"

Lot 8 is the opportunity to purchase, name, develop and own the full sister to Direct Deposit. Armstrong Farms has a sister that will show at 2024 NJSS and John Allen says she's their absolute best going to Timonium. Due in September, this heifer pregnancy is the ONLY ONE that will be offered – don't let it pass you by! By the way, the recip is a really good crossbred cow – that's a priority to us and a serious VALUE for you. You will see the recipient at the sale.