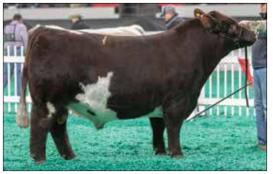

### 3-in-1 **HERD BUILDER** Pair

K-KIM ALLURE 124M ET

FREE K-KIM HOT COMMODITY

K-KIM MEG 270N ET

CF PRIMO X ET

WAT BOBBY'S PRIMO GIRL 120E

WCC BOBBY'S GIRL 203C

**CED** 10 0.26 **BW** 1.8 0.33

 Exposed to Little Cedar Universal 2226 (4350268) from 01/15 to 04/01/2024. See sale day update.

\*x4286294 Polled 1/7/2019 Red & White 107G

> STUDERS PRETENDER 96TH LRB RUBY 177TH

DFS GOLD 002 LAR SU LU MEG 6037 ET

CF TRUMP X NPS DESERT ROSE 004

HI VIEW'S ACE OF DIAMONDS WCC BOBBY'S GIRL 110W

YW 53 0.25 MK 18 0.19 **WW** 40 0.25 **\$F** 47.45 CEM<sub>5</sub> **\$CEZ** 37.15 **\$BMI** 124.92

 Offered by Vaughn Farms and Adalynn Vaughn, Maxwell, IA Primo Girl 107G is in the prime of her produc-

It was an extremely tough decision to consign this pair, and I did not have many friends in my house when I did. But we always bring our best to the Revival and we definitely did this year! This pair is a unique combination of productivity and show ring appeal. To top off the 3-in-1 offering, she is bred back to the exciting Worldwide son, Little Cedar Universal, who sold in the Revival just a year ago. This mating is sure to make another powerful high quality calf that will create a quick return on your investment.