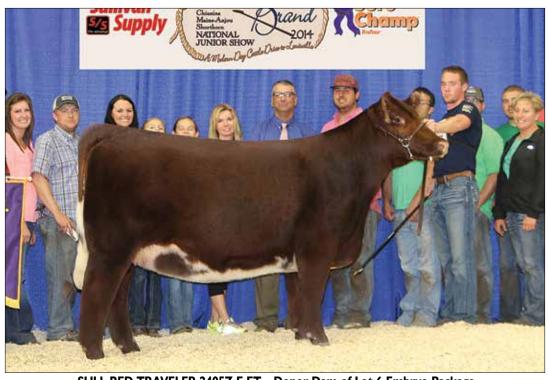

**SULL CRYSTAL'S LADY 6265D ET** 

SULL LADY CRYSTAL-434P-1 ET

CED 5 **BW** 3.8 0.24 **WW** 61

**CEM** -2 0.18

**SCEZ** 12.2

**\$BMI** 118.6

0.22 0.22

L ISF MARVEL 12U

WHR SONNY 8114

**\$F** 54.42

MK 20 0.17

2379

Crystal's Lady 2379 is the **Maternal Sister** to Payweight

She is big-hipped and huge-ribbed and has that **Show Ring WOW Factor!** 

- Offered by Little Cedar Cattle Company, Beaverton, MI
- Offering full possession. Retaining half embryo interest.

What an opportunity this Lot 1 female is. She's truly a headliner of the same caliber of breed leading females that have come through the Revival sale ring in the last 23 years.

We knew when Crystal's Lady 2379 was born that she was a special female. She's big-hipped and huge-ribbed. She balances up exceptionally well. At first glance, you'll be attracted to that Show Ring WOW Factor. What you SEE is what you get!