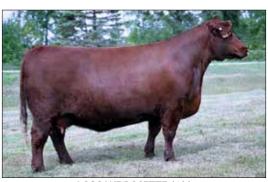

WHR SONNY 8114

**\$F** 54.42

MK 20 0.17

2379

Crystal's Lady 2379 is the **Maternal Sister** to Payweight

She is big-hipped and huge-ribbed and has that **Show Ring WOW Factor!** 

- Offered by Little Cedar Cattle Company, Beaverton, MI
- Offering full possession. Retaining half embryo interest.

What an opportunity this Lot 1 female is. She's truly a headliner of the same caliber of breed leading females that have come through the Revival sale ring in the last 23 years.

We knew when Crystal's Lady 2379 was born that she was a special female. She's big-hipped and huge-ribbed. She balances up exceptionally well. At first glance, you'll be attracted to that Show Ring WOW Factor. What you SEE is what you get!

Donor Alert! Crystal's Lady 6265D, the dam of Lot 1, has produced many great ones. She is one of the top cows in the breed. Her daughter will move to the head of the line as a competitor and will become a bonafide "front pasture" donor female.