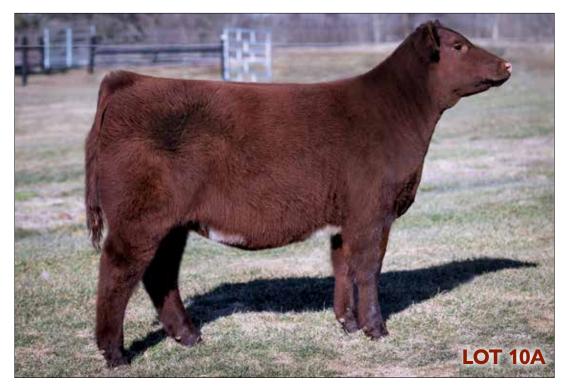

### Maternal Sister to \$46,000 Margie 2124 by Worldwide

Margie 1914 is fast becoming well known in the Shorthorn breed. She kicked off her career in 2021 with her \$46,000 top-selling Worldwide daughter, Little Cedar EF Margie WW 2124, to John and Barbara Russell, Tadmore Farms in Texas. Lot 10A, Margie 2378 has that show ring look and has all the potential in the world to develop into a valuable donor for the most discriminating cowmen. It's hard to find a hole in this heifer calf. She's the very best of Lookout's fall 2023 calf crop!