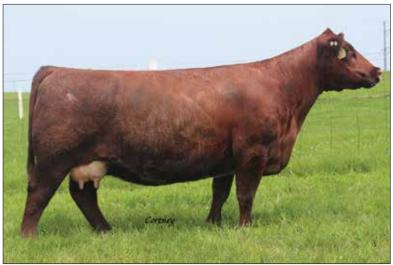

Donor Alert! Crystal's Lady 6265D, the dam of Lot 1, has produced many great ones. She is one of the top cows in the breed. Her daughter will move to the head of the line as a competitor and will become a bonafide "front pasture" donor female.

**SULL LADY CRYSTAL 434P-6 ET** 

AF MARGIES DREAM LADY 05 ET

CED<sub>0</sub> 0.41 **BW** 4.6 0.43 WW 41 0.38 **CEM** -5

**\$BMI** 83.81 **SCEZ** 1.73

YW 58 0.39

**\$F** 44.34

White SR RED RIDERS DRIVE

NBS DAPHNE 42M