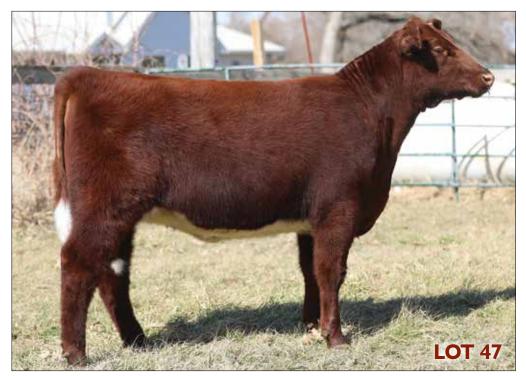

# op-por-tu-ni-ty: a situation or condition FAVORABLE for ATTAINMENT of a GOAL

CF LADY CRYSTAL 0110 SOL X ET – Full sister to Lot 1
Top-Selling Female of 2021 The Summit National Shorthorn Sale

SULL CRYSTAL'S LADY 6265D ET - Dam of Lot 1

CF PAYWEIGHT X ET - Maternal Brother to Lot 1

1/5/2021

NBS LOW RIDER 42W FT

Polled

ARMSTRONG EASY RIDER 1603

\*x4319429

CYT CFLINF MX 3130 FT

WHR SONNY 8114

**SULL LADY CRYSTAL 434P-6 ET** 

AF MARGIES DREAM LADY 05 ET

CED<sub>0</sub> 0.41 **BW** 4.6 0.43 WW 41 0.38 **CEM** -5

**\$BMI** 83.81 **SCEZ** 1.73

YW 58 0.39

**\$F** 44.34

White SR RED RIDERS DRIVE

NBS DAPHNE 42M

CYT MAXIM 9202 ET CELINE 2K

CF TRUMP X WR4 RODEO CUMBERLAND 3R52

STUDERS PRETENDER 96TH L AF IN MY DREAMS 487 ET

> **MK** 18 0.14

Hmmm.... how would you mate **Lady Crystal** 

Lady Crystal

- Offered by Armstrong Farms and Neal Christensen
- Buyer will choose one of three sires. Armstrong Farms will create four heifer embryos after May 15, 2024.