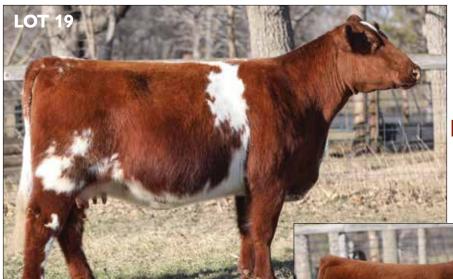

### 3-in-1 **HERD BUILDER** Pair

K-KIM ALLURE 124M ET

FREE K-KIM HOT COMMODITY

K-KIM MEG 270N ET

CF PRIMO X ET

WAT BOBBY'S PRIMO GIRL 120E

WCC BOBBY'S GIRL 203C

**CED** 10 0.26 **BW** 1.8 0.33

 Exposed to Little Cedar Universal 2226 (4350268) from 01/15 to 04/01/2024. See sale day update.

\*x4286294 Polled 1/7/2019 Red & White 107G

> STUDERS PRETENDER 96TH LRB RUBY 177TH

DFS GOLD 002 LAR SU LU MEG 6037 ET

CF TRUMP X NPS DESERT ROSE 004

HI VIEW'S ACE OF DIAMONDS WCC BOBBY'S GIRL 110W

YW 53 0.25 MK 18 0.19 **WW** 40 0.25 **\$F** 47.45 CEM<sub>5</sub> **\$CEZ** 37.15 **\$BMI** 124.92

 Offered by Vaughn Farms and Adalynn Vaughn, Maxwell, IA Primo Girl 107G is in the prime of her produc-

It was an extremely tough decision to consign this pair, and I did not have many friends in my house when I did. But we always bring our best to the Revival and we definitely did this year! This pair is a unique combination of productivity and show ring appeal. To top off the 3-in-1 offering, she is bred back to the exciting Worldwide son, Little Cedar Universal, who sold in the Revival just a year ago. This mating is sure to make another powerful high quality calf that will create a quick return on your investment.

AF VF EQUATOR'S PRIMO GIRL 401 R CALF Polled 12/18/2023 \*x4370281 Red

**LITTLE CEDAR EQUATOR 2093** 

MURIDALE THERMAL ENERGY 15A LITTLE CEDAR LILAC 1877 ET

**WAT BOBBY'S PRIMO GIRL 107G** 

FREE K-KIM HOT COMMODITY L WAT BOBBY'S PRIMO GIRL 120E

**CED** 11 0.18 **BW** 2.4 0.21 YW 66 0.19 MK 21 0.12 CEM 6 0.13 **\$CEZ** 37.3 **\$BMI** 132.37 **\$F** 52.27

tion and has a track record of having calves with extra shag and look. Just take a look at her December daughter, Primo Girl 401! The first Equator heifer born at our place, she has stood out since Day One. She is incredible in her design, big-hipped and high performing with an appealing EPD profile. This 3-in-1 would be a perfect investment for a junior member!