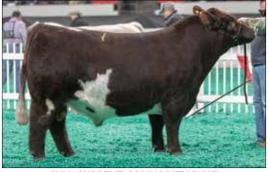

Armstrong Lady Crystal 2105 has been gaining attention lately! Her Champion Cow/Calf honors at the 2023 National Junior Shorthorn Show created quite a buzz among breeders last summer in Des Moines. There have been many daughters of the great 434P, and to call 2105 the best one would be hard to do. However, when you compare 434P and 2105 phenotypically, several cowmen with "good eyes" say there has not been one as closely patterned as 2105!

The Shorthorn breed has always been able to boast about its great cow families. Perhaps the most famous and successful in recent history is Lady Crystal 434P and her fabulous array of descendants. We are so proud of the jobs that Armstrong Lady Crystal 2104 and 2105 are doing as they have matured into cows.2105 was purchased by Neal Christensen as a high-seller in the 2021 Revival Sale. 2104 was purchased as the top-seller of the 2022 Springtime Revival by DeLisle Farms. Don't let this opportunity pass you by!