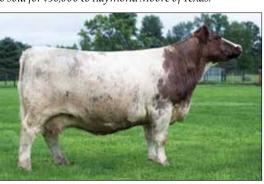

Lot 4 and Lot 5
present
UNEQUALED
ACCESS
to the
SAME DONOR
that produced
Cates Farms'
\$175,000 female
owned & shown
successfully by
Reed Hanes, Ohio.

Ruly 326

2024

**National** 

Western

Open & Junior Grand

**Champion** 

CF TRAVELING RUBY 394 EV ET - \$175,000 Cates Farms High Seller Maternal Sister to Lot 4 Embryo Package and Lot 5 Heifer Pregnancy

**SULL RED KNIGHT 2030 ET** 

**SULL CURRENT COMMODITY 7630E** 

It's hard to build them better than Ruby. Stunning on the profile, neat-necked and stout, Ruby 326 originates from a cow family that is unmatched in quality. Anticipation of her production is at an all-time high here. This is your chance to get in on the front end of a great female.

DON RUBY 326 ET – 2024 Junior & Open National Western Grand Champion Donor of Lot 4 "Made to Order" Embryo Package

GCC TRAVELING RUBY 352 – Full Sister to Lot 5 Heifer Pregnancy 2024 Fort Worth Reserve Spring Heifer Calf Champion