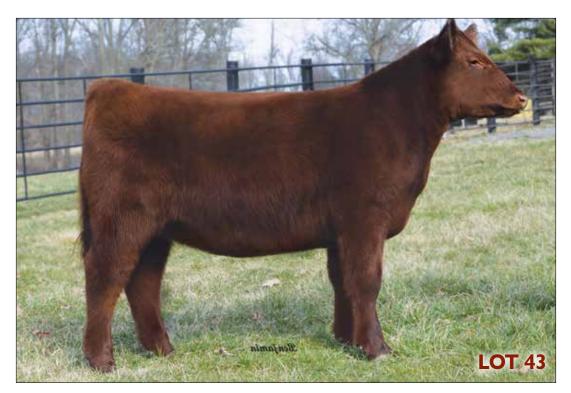

acked with winners: her granddam was 2020 NJSS Bred & Owned ShorthornPlus 3rd Overall Champion, her sire was 2022 NJSS Reserve Grand Champion Bull and he's now siring some of our best calves.

### Dream World 2325 combines depth of rib, femininity and style!

Going back to the great CYT Dream Lady 4124, what makes this female unique is her mother is a ShorthornPlus (87.5%). Her purebred sire, Ruger, makes Lot 42 a 100% purebred.

It will blow you away how much center rib this female has while maintaining femininity and style like no other. She is extremely quiet and suitable for a showman of any age or level of experience. I know she will be a competitor for the long haul and then make a great cow. Can't wait to see what the future holds for 2325!



ARMSTRONG RUGER 2066 - Sire of Lot 42





### **ARMSTRONG MERCEDES ER 2324** ShorthornPlus

11/1/2023

Polled

Red SR RED RIDERS DRIVE

NBS DAPHNE 42M

CYT MAXIM 9202 ET

COWAN'S ALI 4M

LDCC MERCEDES 701P

CYT MAXIM 9202 ET

SS DREAM LADY 554 ET

CELINE 2K

NBS LOW RIDER 42W FT

\*xAR4370979

**ARMSTRONG EASY RIDER 1603** 

CYT CFLINE MX 3130 FT

BPF MERCEDES BENZ 131U

**ARMSTRONG MERCEDES 1605** 

CYT DREAM LADY 4124 ET

**CED** 4 0.14

**CEM** -3

**\$CEZ** 16.76

BW 3,20.2 WW39 0.17 YW 58 0.15 MK 17 0.1 **\$BMI** 88.31

• Offered by Armstrong Farms and Henry Allen, Saxonburg, PA

2324

Mercedes 2324 closely resembles her full sister that Henry Allen showed to win 3rd Overall Champion Bred & Owned ShorthornPlus at the 2020 NJSS. She has the soft look and beautiful pattern we expect from Easy Rider offspring, along with goo