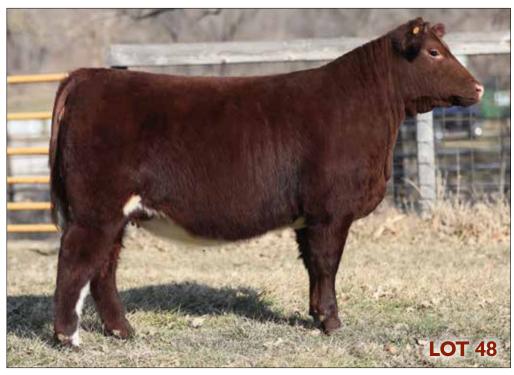

WHR SONNY 8114

**\$F** 54.42

MK 20 0.17

2379

Crystal's Lady 2379 is the **Maternal Sister** to Payweight

She is big-hipped and huge-ribbed and has that **Show Ring WOW Factor!** 

- Offered by Little Cedar Cattle Company, Beaverton, MI
- Offering full possession. Retaining half embryo interest.

What an opportunity this Lot 1 female is. She's truly a headliner of the same caliber of breed leading females that have come through the Revival sale ring in the last 23 years.

We knew when Crystal's Lady 2379 was born that she was a special female. She's big-hipped and huge-ribbed. She balances up exceptionally well. At first glance, you'll be attracted to that Show Ring WOW Factor. What you SEE is what you get!

Donor Alert! Crystal's Lady 6265D, the dam of Lot 1, has produced many great ones. She is one of the top cows in the breed. Her daughter will move to the head of the line as a competitor and will become a bonafide "front pasture" donor female.