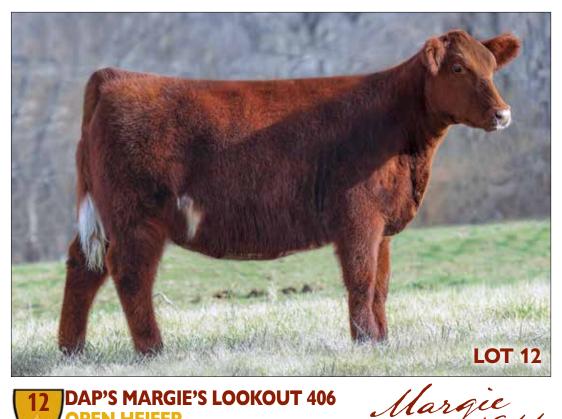

- Offered by DAP Cattle Company and Drake Penrod
- Retaining two flushes at seller's expense and buyer's convenience.

Champion of both the 2016 NJSS and the 2017 National Western.

The dam of Lot 12, Margie 1911, was a feature of the 2022 Revival Sale that we selected to add to our donor roster.

### Study the pedigree of Margie's Lookout and you'll notice TWO "Magic Crosses" that make good ones - she's a CONTENDER!

CF CSF MARGIE 575 HC ET - Show Heifer 2016 National Junior Shorthorn Show Grand Champion 2017 National Western Grand Champion