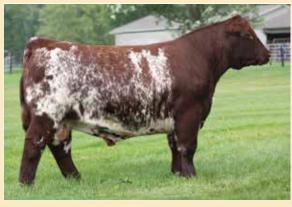

WHR SONNY 8114

**\$F** 54.42

MK 20 0.17

2379

Crystal's Lady 2379 is the **Maternal Sister** to Payweight

She is big-hipped and huge-ribbed and has that **Show Ring WOW Factor!** 

- Offered by Little Cedar Cattle Company, Beaverton, MI
- Offering full possession. Retaining half embryo interest.

What an opportunity this Lot 1 female is. She's truly a headliner of the same caliber of breed leading females that have come through the Revival sale ring in the last 23 years.

We knew when Crystal's Lady 2379 was born that she was a special female. She's big-hipped and huge-ribbed. She balances up exceptionally well. At first glance, you'll be attracted to that Show Ring WOW Factor. What you SEE is what you get!

Donor Alert! Crystal's Lady 6265D, the dam of Lot 1, has produced many great ones. She is one of the top cows in the breed. Her daughter will move to the head of the line as a competitor and will become a bonafide "front pasture" donor female.