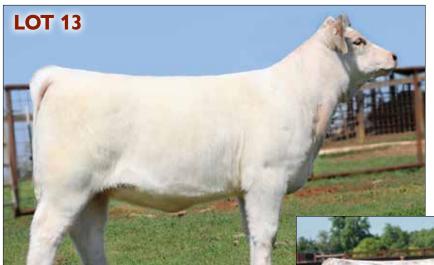

CF CSF MARGIE 575 HC ET - Elite Donor Maternal Granddam of Lot 12

CEM<sub>0</sub>

Maxim
Margie 81
does not
miss!

GCC MAXIM MARGIE 81 ET Donor Dam of Lots 13 and 14

You'll like this good Payweight heifer. Now, imagine the Lookouts to come!

GCC Maxim Margie has been a major hit at the last four National Junior Shorthorn Shows, winning purple in her division all four times!

Lot 13 resulted from embryos bought in the 2022 Springtime Revival. What a quick return! This Payweight daughter is a great performance heifer with excellent show qualities. She'll make you proud in the show ring and the donor pen!