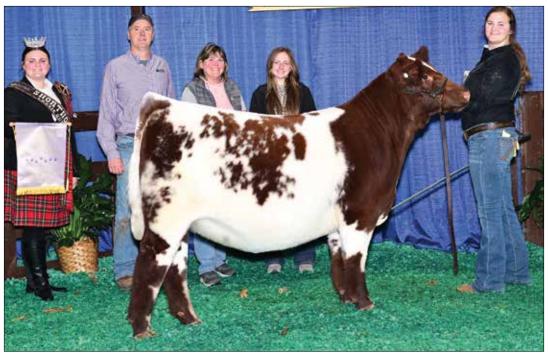

WHR SONNY 8114

**\$F** 54.42

MK 20 0.17

2379

Crystal's Lady 2379 is the **Maternal Sister** to Payweight

She is big-hipped and huge-ribbed and has that **Show Ring WOW Factor!** 

- Offered by Little Cedar Cattle Company, Beaverton, MI
- Offering full possession. Retaining half embryo interest.

What an opportunity this Lot 1 female is. She's truly a headliner of the same caliber of breed leading females that have come through the Revival sale ring in the last 23 years.

We knew when Crystal's Lady 2379 was born that she was a special female. She's big-hipped and huge-ribbed. She balances up exceptionally well. At first glance, you'll be attracted to that Show Ring WOW Factor. What you SEE is what you get!

Donor Alert! Crystal's Lady 6265D, the dam of Lot 1, has produced many great ones. She is one of the top cows in the breed. Her daughter will move to the head of the line as a competitor and will become a bonafide "front pasture" donor female.