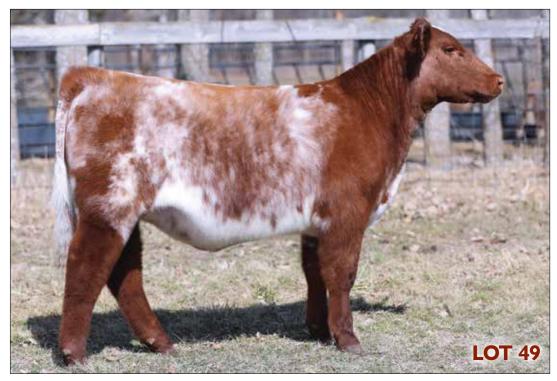

Armstrong Lady Crystal 2105 has been gaining attention lately! Her Champion Cow/Calf honors at the 2023 National Junior Shorthorn Show created quite a buzz among breeders last summer in Des Moines. There have been many daughters of the great 434P, and to call 2105 the best one would be hard to do. However, when you compare 434P and 2105 phenotypically, several cowmen with "good eyes" say there has not been one as closely patterned as 2105!

The Shorthorn breed has always been able to boast about its great cow families. Perhaps the most famous and successful in recent history is Lady Crystal 434P and her fabulous array of descendants. We are so proud of the jobs that Armstrong Lady Crystal 2104 and 2105 are doing as they have matured into cows.2105 was purchased by Neal Christensen as a high-seller in the 2021 Revival Sale. 2104 was purchased as the top-seller of the 2022 Springtime Revival by DeLisle Farms. Don't let this opportunity pass you by!