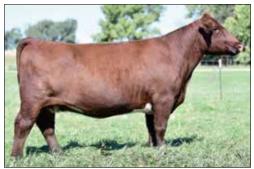

WHR SONNY 8114

**\$F** 54.42

MK 20 0.17

2379

Crystal's Lady 2379 is the **Maternal Sister** to Payweight

She is big-hipped and huge-ribbed and has that **Show Ring WOW Factor!** 

- Offered by Little Cedar Cattle Company, Beaverton, MI
- Offering full possession. Retaining half embryo interest.

What an opportunity this Lot 1 female is. She's truly a headliner of the same caliber of breed leading females that have come through the Revival sale ring in the last 23 years.

We knew when Crystal's Lady 2379 was born that she was a special female. She's big-hipped and huge-ribbed. She balances up exceptionally well. At first glance, you'll be attracted to that Show Ring WOW Factor. What you SEE is what you get!

Donor Alert! Crystal's Lady 6265D, the dam of Lot 1, has produced many great ones. She is one of the top cows in the breed. Her daughter will move to the head of the line as a competitor and will become a bonafide "front pasture" donor female.