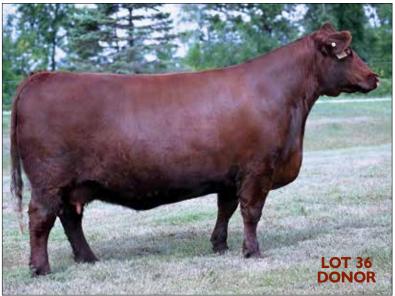

WHR SONNY 8114

**\$F** 54.42

MK 20 0.17

2379

Crystal's Lady 2379 is the **Maternal Sister** to Payweight

She is big-hipped and huge-ribbed and has that **Show Ring WOW Factor!** 

- Offered by Little Cedar Cattle Company, Beaverton, MI
- Offering full possession. Retaining half embryo interest.

What an opportunity this Lot 1 female is. She's truly a headliner of the same caliber of breed leading females that have come through the Revival sale ring in the last 23 years.

We knew when Crystal's Lady 2379 was born that she was a special female. She's big-hipped and huge-ribbed. She balances up exceptionally well. At first glance, you'll be attracted to that Show Ring WOW Factor. What you SEE is what you get!

Donor Alert! Crystal's Lady 6265D, the dam of Lot 1, has produced many great ones. She is one of the top cows in the breed. Her daughter will move to the head of the line as a competitor and will become a bonafide "front pasture" donor female.