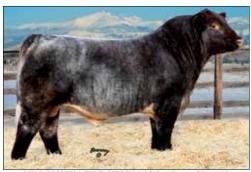

Lot 4 and Lot 5
present
UNEQUALED
ACCESS
to the
SAME DONOR
that produced
Cates Farms'
\$175,000 female
owned & shown
successfully by
Reed Hanes, Ohio.

Ruly 326

2024

**National** 

Western

Open & Junior Grand

**Champion** 

CF TRAVELING RUBY 394 EV ET - \$175,000 Cates Farms High Seller Maternal Sister to Lot 4 Embryo Package and Lot 5 Heifer Pregnancy

**SULL RED KNIGHT 2030 ET** 

**SULL CURRENT COMMODITY 7630E** 

It's hard to build them better than Ruby. Stunning on the profile, neat-necked and stout, Ruby 326 originates from a cow family that is unmatched in quality. Anticipation of her production is at an all-time high here. This is your chance to get in on the front end of a great female.

DON RUBY 326 ET – 2024 Junior & Open National Western Grand Champion Donor of Lot 4 "Made to Order" Embryo Package

GCC TRAVELING RUBY 352 – Full Sister to Lot 5 Heifer Pregnancy 2024 Fort Worth Reserve Spring Heifer Calf Champion