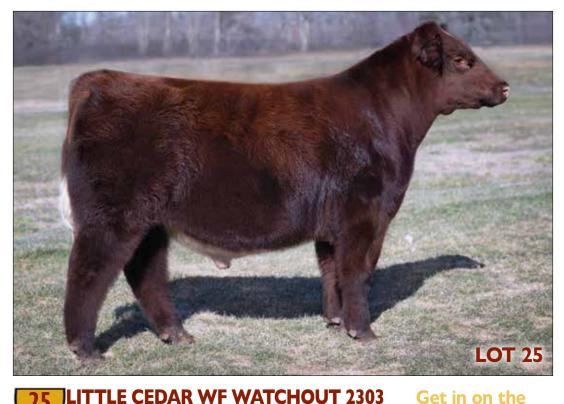

Get in on the Lookout trend. Put his second son to sell on your payroll!

Watchout is only the second son of Lookout to be offered to the public. The first was Look Ahead who was the top-seller of the 2023 Revival Sale, selected by McKenzie Ranch for \$61,000.

Watchout's dam was many times a champion; his sire was 2022 NAILE Supreme Champion.

We think this June calf will compete! He has a great disposition to go with his depth of body, super soundness, and overall appeal!

LITTLE CEDAR WF LOOKOUT 2160 Sire of Lot 25

LITTLE CEDAR ROSE MARY HC 2181 ET Dam of Lot 25

Rose

Rosemary Spice
has been a pasture
favorite since
Day One.
If it were up
to Addison she
would keep and
show them ALL!