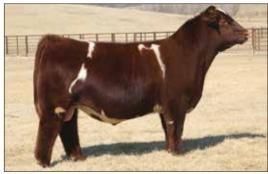

WHR SONNY 8114

**\$F** 54.42

MK 20 0.17

2379

Crystal's Lady 2379 is the **Maternal Sister** to Payweight

She is big-hipped and huge-ribbed and has that **Show Ring WOW Factor!** 

- Offered by Little Cedar Cattle Company, Beaverton, MI
- Offering full possession. Retaining half embryo interest.

What an opportunity this Lot 1 female is. She's truly a headliner of the same caliber of breed leading females that have come through the Revival sale ring in the last 23 years.

We knew when Crystal's Lady 2379 was born that she was a special female. She's big-hipped and huge-ribbed. She balances up exceptionally well. At first glance, you'll be attracted to that Show Ring WOW Factor. What you SEE is what you get!

Donor Alert! Crystal's Lady 6265D, the dam of Lot 1, has produced many great ones. She is one of the top cows in the breed. Her daughter will move to the head of the line as a competitor and will become a bonafide "front pasture" donor female.