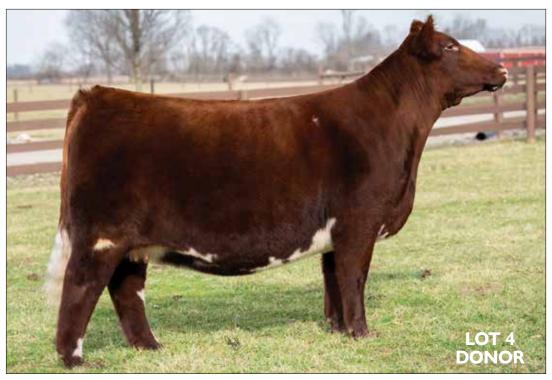

Donor Alert! Crystal's Lady 6265D, the dam of Lot 1, has produced many great ones. She is one of the top cows in the breed. Her daughter will move to the head of the line as a competitor and will become a bonafide "front pasture" donor female.

# op-por-tu-ni-ty: a situation or condition FAVORABLE for ATTAINMENT of a GOAL

CF LADY CRYSTAL 0110 SOL X ET – Full sister to Lot 1
Top-Selling Female of 2021 The Summit National Shorthorn Sale

SULL CRYSTAL'S LADY 6265D ET - Dam of Lot 1

**SULL LADY CRYSTAL 434P-6 ET** 

AF MARGIES DREAM LADY 05 ET

CED<sub>0</sub> 0.41 **BW** 4.6 0.43 WW 41 0.38 **CEM** -5

**\$BMI** 83.81 **SCEZ** 1.73

YW 58 0.39

**\$F** 44.34

White SR RED RIDERS DRIVE

NBS DAPHNE 42M