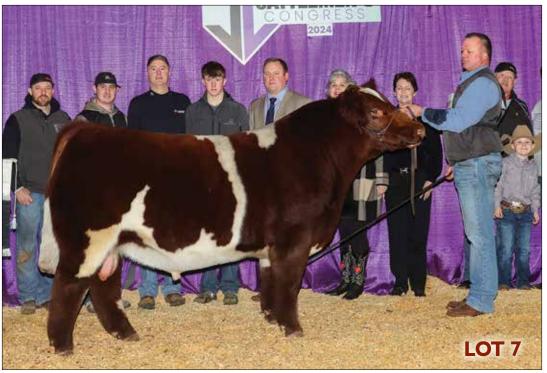

### BFS LCCC AFLC DIRECT DEPOSIT 2254 ET FER SEMEN

\*x4346669 CF TRUMP X

**SULL RIGHT DIRECTION ET** 

NPS DESERT ROSE 004

CSF LONG LOOK HC 706 ET

**BFS MARGIE LL 950** 

BFS MARGIE RAD 423 ET

**CED** 8 0.41 BW 2.4 0.44 WW 43

CEM<sub>1</sub>

**\$CEZ** 31.5

0.4 **\$BMI** 119.27

YW 56 0.41

**SF** 46.5

• Offered by Bollum Family Shorthorns, Little Cedar Cattle Co. and Armstrong Farms

• Offering Heifer Semen: (7A) 2 units; (7B) 2 units; (7C) 2 units

### **HOTCAKES**

at the auction in Louisville on November 11.

6 units of **HEIFER SEMEN** will be offered on April 20.

Margie 950's mating to Right Direction has produced a son that is the ideal combination of muscle mass, rib shape, bone and structural soundness in a package that's appealing from every angle. Direct Deposit takes advantage of all the best traits of both his sire and dam - he's bred to be a true breeding bull.

Direct Deposit is the new generation, all-around Shorthorn BEEF BULL! Get ahead in this game by investing in EXCLUSIVE heifer semen on April 20.

BFS MARGIE LL 950 - Dam of Direct Deposit and Lots 8, 9A, 9B and 9C 2021 Cattlemen's Congress Reserve Grand Champion Female