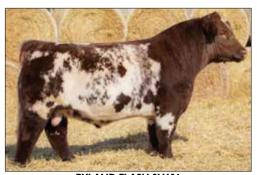

We have 2105's calves by Red Knight, Direct **Deposit and Style** on the ground. (And more coming!)

### **THEY ARE OUTSTANDING!**

This "Made to Order" embryo package will be a moneymaker. It's a can't miss **OPPORTUNITY!** 

**ARMSTRONG LADY CRYSTAL 2104** Full Sister to Lot 2 Donor and Lot 3 Heifer Embryo Package

Armstrong Lady Crystal 2105 has been gaining attention lately! Her Champion Cow/Calf honors at the 2023 National Junior Shorthorn Show created quite a buzz among breeders last summer in Des Moines. There have been many daughters of the great 434P, and to call 2105 the best one would be hard to do. However, when you compare 434P and 2105 phenotypically, several cowmen with "good eyes" say there has not been one as closely patterned as 2105!