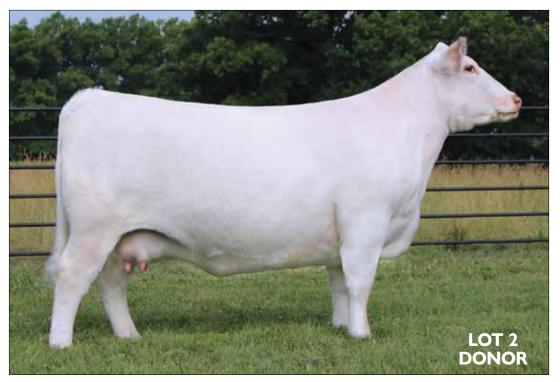

WHR SONNY 8114

**\$F** 54.42

MK 20 0.17

2379

Crystal's Lady 2379 is the **Maternal Sister** to Payweight

She is big-hipped and huge-ribbed and has that **Show Ring WOW Factor!** 

- Offered by Little Cedar Cattle Company, Beaverton, MI
- Offering full possession. Retaining half embryo interest.

What an opportunity this Lot 1 female is. She's truly a headliner of the same caliber of breed leading females that have come through the Revival sale ring in the last 23 years.

We knew when Crystal's Lady 2379 was born that she was a special female. She's big-hipped and huge-ribbed. She balances up exceptionally well. At first glance, you'll be attracted to that Show Ring WOW Factor. What you SEE is what you get!

Donor Alert! Crystal's Lady 6265D, the dam of Lot 1, has produced many great ones. She is one of the top cows in the breed. Her daughter will move to the head of the line as a competitor and will become a bonafide "front pasture" donor female.