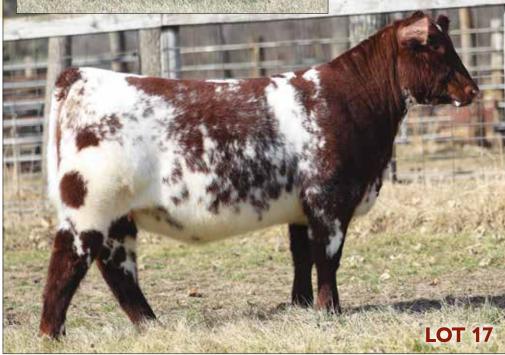

### The ROAN Lillian will knock your socks off!

\*x4361561

Polled

3/9/2023

2306

FRFF K-KIM HOT COMMODITY

אבב א-אוויו חטו לטויוויוטטווו

**CSF LONG LOOK HC 706 ET** 

CF MARGIE 119 SOL X ET

FREE K-KIM HOT COMMODITY

**KSS HOT LILLIAN 316** 

BFS LILLIAN REWARD 518 ET

K-KIM ALLURE 124M ET K-KIM MEG 270N ET

Roan

CF SOLUTION X ET
CF MODOC MARGIE 523 TPX ET

K-KIM ALLURE 124M ET K-KIM MEG 270N ET

SULL RED REWARD 9321
LITTLE CEDAR LILLIAN 700X

CED 12 0.44 BW 1 0.5 WW 31 0.46 YW 34 0.46 MK 17 0.22 CEM 4 0.25 SCEZ 48.71 SBMI 118.42 SF 40.69

Offered by KSS Keystone Shorthorns, Cornell, WI

This Long Look daughter offers structure, rib shape, depth, style, and femininity. She flows well from the rear forward, with great rib shape, a nice set to her shoulders leading into a long neck, refined head and narrow muzzle.

Lot 17's dam, out of Lillian 518, is one of our best Hot Commodity daughters. She has proven herself over and over with the quality of her calves each season. Lillian 2306 has been the pick of the pasture during tours all season as well as one of our favorites.