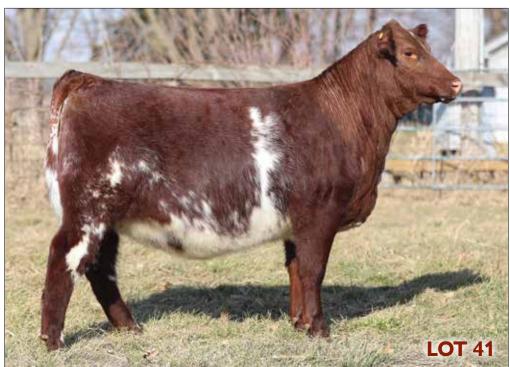

### **KSS ULTIMATE REWARD MAX ROSA 2307**

\*x4362499 Polled

**CF S/F ULTIMATE REWARD ET** 

SULL RED REWARD 9321

3/10/2023

2307

TEGM RED ADVANTAGE 100T MCV MARGIE MILLION 503Q

Roan

FREE K-KIM HOT COMMODITY CF MARGIE 9114 SOL ET

SULL RED REWARD 9321 SULL ROSE MARY 636-3 ET

SASKVALLEY PIONEER 126P L HOMFDAI F MAX ROSA 5565

KSS SENSATIONAL MAX ROSA 2009

**CED** 10

CEM 0

0.42

KSS MAX ROSA PIONFFR 215 FT

CF HHF MARGIE 2106 HC X ET

SULL RED SENSATION 6554D FT

**BW** 0.1 0.47 **WW** 47 0.43 **SCEZ** 32.76 **\$BMI** 104.84

YW 72 0.42 MK 21 0.16

**SF** 46.41

Lot 41's cow family is rooted in a Max Rosa x Saskvallev Pioneer embryo that we talked Frank Kaehler into selling us. (Kaehler's Homedale is the origin of the Max Rosa line.) We bred that cow to Red Sensation resulting in this heifer's dam, who is a deep bodied, correct, moderate-framed, beautiful roan cow that graces our pastures.

Offered by KSS Keystone Shorthorns, Cornell, WI