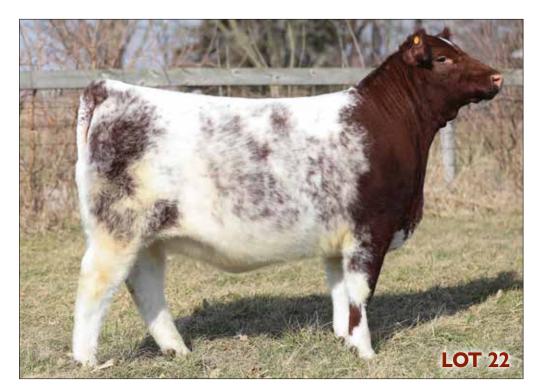

TROION SOUTHERN CROSS NIC N39

RONELLE PARK MISS I

SASKVALLEY ULTRA 12J

WESTON DYNAMO DFS LITTLE CEDAR MARY 102

SASKVALLEY BRENDA 218K

**MK** 24

0.08

0.21

∫IMP BAYVIEW UNIQUE K11 RONELLE PARK WISTERIA 1358

### ITTLE CEDAR WESTON MARY B 186 ET EMBRYO PACKAGE

3 Embryos with guarantee of 1 Pregnancy

**RONELLE PARK QUANTUM Q73** 

**RONELLE PARK SLURPIE** 

x4358835

RONELLE PARK WISTERIA N30

SASKVALLEY BONANZA 219M

LITTLE CEDAR WESTON MARY B 186 ET

x4272775 Red w/ White Polled

LITTLE CEDAR WESTON MARY

**Sire EPD BW** 2.9 0.15 **WW** 56

Dam EPD BW 0.8 0.43

0.13 0.42

0.42

MK 29

Offered by Little Cedar Cattle Company and McKenzie Ranch

Snap up the FIRST Slurpie offspring to sell in the U.S.!

Weston