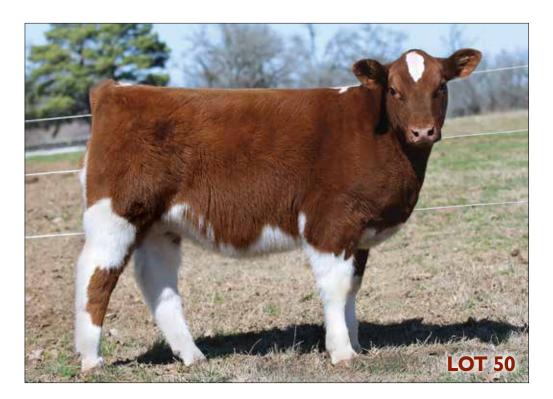

### Maternal Sister to \$46,000 Margie 2124 by Worldwide

Margie 1914 is fast becoming well known in the Shorthorn breed. She kicked off her career in 2021 with her \$46,000 top-selling Worldwide daughter, Little Cedar EF Margie WW 2124, to John and Barbara Russell, Tadmore Farms in Texas. Lot 10A, Margie 2378 has that show ring look and has all the potential in the world to develop into a valuable donor for the most discriminating cowmen. It's hard to find a hole in this heifer calf. She's the very best of Lookout's fall 2023 calf crop!