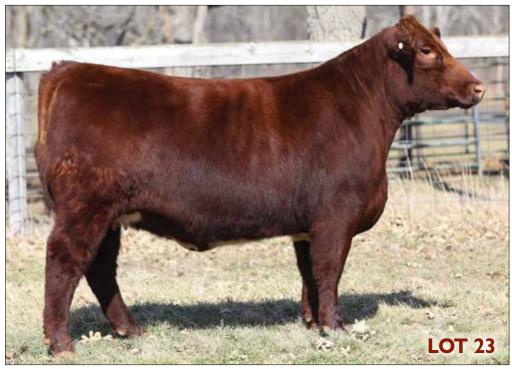

- Offered by B Rae Co Farm, Blairsburg, IA
- Safe to CSF Long Look 706 ET (\*s4257671) due 7/25/24.

Weston Marys are easy keepers and good mothers and Hector's Argentine genetics effectively double those important functional traits! We bought this female at side of her dam in the 2022 Springtime Revival. Weston Mary 1955 is a maternal sister to Weston Mary 2038 who sold for \$24,000 to Leemon Cattle Company in the 2022 Revival Sale. Lot 23 has a quiet disposition and gains well. She is difficult to part with but we look forward to the impact she will make with her Long Look calf!