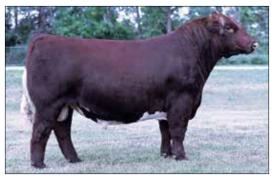

Ronan crossed on the **Maternal Excellence of** Weston Mary B!

Stout & Stylish

BYLAND FLASH 9U106 Sire of Lot 22

ARG HECTOR 1777 ET Sire of Lot 23

# KSS AVIATOR FLASH WESTON MARY 2325 **PEN HEIFER** Weston Mary

\*x4369028

Polled

3/28/2023

**\$BMI** 113.74

2325 Roan

STUDER'S UNIVERSAL 10B **BYLAND FLASH 9U106** 

BYLAND CINDY BEAUTY5M106

LITTLE CEDAR AVIATOR 503X

KSS AVIATOR'S WESTON MARY 2040 ET

LCCC WESTON MARY BDJ 1423

BW 3.2 0.47

CED 5 0.38

CEM 2

SASKVALLEY TRADITION 106T LDSF PRIMROSE 55S

**ISF MCCOY 39Z** BYLAND CINDY BEAUTY 2RW97

WHR SONNY 8114 L NPS ROSES RIDER 031 ET

**∫** LORENZ'S BIG DADDY JAZZ LITTLE CEDAR WESTON MARY

WW 54 0.43 YW 86 0.42 MK 28 0.14 **\$F** 54.58

Offered by KSS Keystone Shorthorns, Cornell, WI

**SCEZ** 14.27

Lot 22's dam is one of our best Aviator females. Her full sib sister sold for \$24,000 at the 2022 Fall Revival, 2040 is feminine and moderate framed with a great udder and temperament. She has a great future ahead of her as does her 2023 daughter being offered on April 20.

A style of her own, this Flash daughter has great structure and bone with a very deep body, excellent width, top and rib shape, blending smoothly from all angles. From the ground up, this gal is top notch!