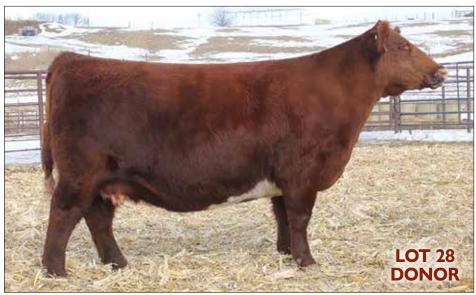

**SULL CRYSTAL'S LADY 6265D ET** 

SULL LADY CRYSTAL-434P-1 ET

CED 5 **BW** 3.8 0.24 **WW** 61

**CEM** -2 0.18

**SCEZ** 12.2

**\$BMI** 118.6

0.22 0.22

L ISF MARVEL 12U

WHR SONNY 8114

**\$F** 54.42

MK 20 0.17

2379

Crystal's Lady 2379 is the **Maternal Sister** to Payweight

She is big-hipped and huge-ribbed and has that **Show Ring WOW Factor!** 

- Offered by Little Cedar Cattle Company, Beaverton, MI
- Offering full possession. Retaining half embryo interest.

What an opportunity this Lot 1 female is. She's truly a headliner of the same caliber of breed leading females that have come through the Revival sale ring in the last 23 years.

We knew when Crystal's Lady 2379 was born that she was a special female. She's big-hipped and huge-ribbed. She balances up exceptionally well. At first glance, you'll be attracted to that Show Ring WOW Factor. What you SEE is what you get!

Donor Alert! Crystal's Lady 6265D, the dam of Lot 1, has produced many great ones. She is one of the top cows in the breed. Her daughter will move to the head of the line as a competitor and will become a bonafide "front pasture" donor female.