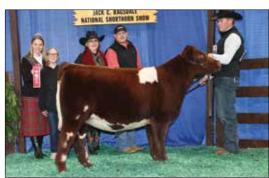

 CED 9
 0.16
 BW 1.4
 0.19
 WW 42
 0.18
 YW 57
 0.18
 MK 23
 0.13

 CEM 1
 0.13
 \$CEZ 34.64
 \$BMI 115.36
 \$F 45.47

11/2/2023

• Offered by Five Dick Cattle and Addison Dick, Nowata, OK

Quality runs deep thru the maternal line of Rosemary Spice – the great SULL Rose Mary 636-2, backed by the immortal CF Trump and the phenomenal Desert Rose 004. This heifer is a smart investment when it comes to competition and production. Lot 26 has the genetic potential to be a great donor and the look and structure to be the first one out of the ring every time. Plus, she has the temperament to be in the hands of a beginning showman. Don't let her age division keep you from taking the time to study her. Fall Contender here!