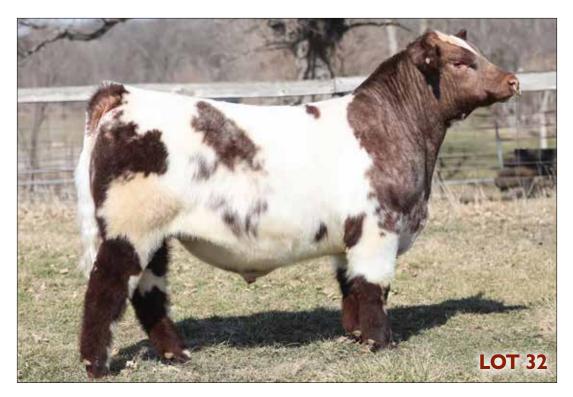

### KSS 1872 WHAM BAM 2329 IERD SIRE PROSPECT

\*x4360624 Polled—HomoT 3/31/2023 Roan 2329

BYLAND FLASH 9U106

The \$200,000 syndicated Eighteen Seventy Two is now deceased, so his sons don't grow on trees these days. Take a good look at an amazing opportunity to add this "sturdy from the ground up, easy on the eye, thickset roan" to your future plans for improving your breeding program.

Don't be confused by his name! This bull has a GREAT temperament. Kathy suggested "Wham Bam." Julie said "I like it." Joe and Steve weren't sure what to say. (How bout: "thank you, ma'am?")

### Like father, like son.

This 1872 son has the numbers to back up his incredible phenotype that's so like his sire it's uncanny.

Birth weight of 82 lbs. Fastest growing calf in a pasture of 45 - by far! Top 1% BMI of 164.05. He has been 150K DNA tested, is 3x free of all conditions, and he tested Homozygous Polled!

Wham Bam's granddam was named a Performance Dam by the ASA and is one of our best cows. At 9 years old, she is still producing quality calves and has been problem-free with no sign of slowing down.

**EIGHTEEN SEVENTY TWO - Sire of Lot 32** 