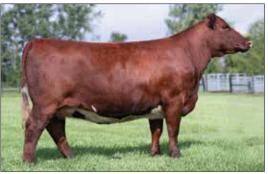

### Great bulls have great dams and the DAM of Big Country is ONE GREAT COW. Quintin Smith KNEW her potential as a heifer calf!

Red w/ White Marks

STUDER'S TAYLOR MADE 7Y

LI FVFI DAI F BI OSSOM 2307

LKL CASSANDRIA 125TH

- Offered by Little Cedar Cattle Company & Quintin Smith Family
- Offering 2/3 interest and full possession. Genomic tested, Al Sire qualified.

Q was a well known Angus breeder who doing it! His extraordinary vision proved Missing Mirage 18 with every mating thru her offspring in Revival Sales year after year. Our dear friend Q is recently deceased and his "one great cow" is now working for Waymar Farms and Spartan Valley Cattle Company - yep, she's the cowman's kind alright!

Q and Steve collaborated on the mating of Missing Mirage 18 to Cowboy Up and created a real BEEF BULL with look and style - Big Country could show! We see him as an EDGE Show Prospect - he is top 1% \$BMI, top 2% WW, top 3% YW..

Remember, Mirage is a branch of the Roses. So O's bull stems from arguably the greatest cow family of modern times.

**LEVELDALE COWBOY UP 820F** Sire of Lot 31

LITTLE CEDAR MISSING MIRAGE 18 ET Dam of Lot 31