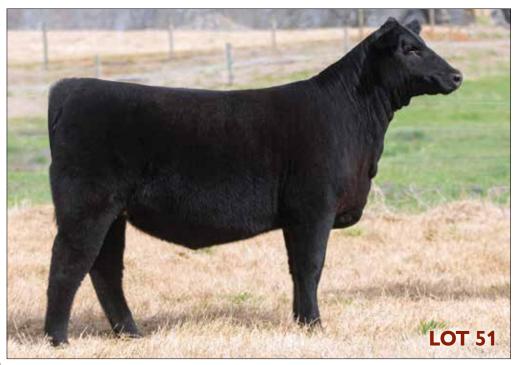

WHR SONNY 8114

**\$F** 54.42

MK 20 0.17

2379

Crystal's Lady 2379 is the **Maternal Sister** to Payweight

She is big-hipped and huge-ribbed and has that **Show Ring WOW Factor!** 

- Offered by Little Cedar Cattle Company, Beaverton, MI
- Offering full possession. Retaining half embryo interest.

What an opportunity this Lot 1 female is. She's truly a headliner of the same caliber of breed leading females that have come through the Revival sale ring in the last 23 years.

We knew when Crystal's Lady 2379 was born that she was a special female. She's big-hipped and huge-ribbed. She balances up exceptionally well. At first glance, you'll be attracted to that Show Ring WOW Factor. What you SEE is what you get!

Donor Alert! Crystal's Lady 6265D, the dam of Lot 1, has produced many great ones. She is one of the top cows in the breed. Her daughter will move to the head of the line as a competitor and will become a bonafide "front pasture" donor female.