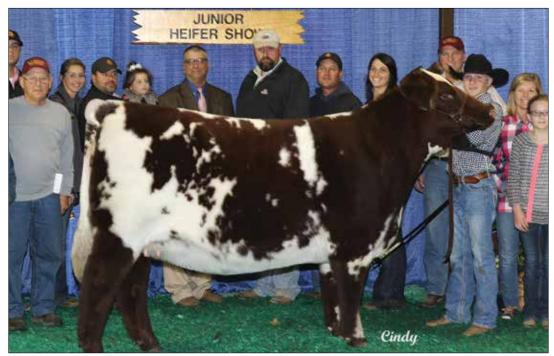

1 AV 1914 ET

CF CSF MARGIE 611 HC ET

{ JSF MCCOY 39Z BYLAND JENNY 3G33

MAV CHARISMA 906W
DF PICTURE PERFECT 3T ET

WHR SONNY 8114
NPS ROSES RIDER 031 ET

FREE K-KIM HOT COMMODITY
CF MARGIE 119 SOL X ET

CED 8 0.21 BW 1.3 0.22 WW33 0.2 YW 48 0.2 MK 22 0.11 CEM 1 0.13 SCEZ 31.73 \$BMI 103.73 \$F 42.28

- Offered by Tadmore Farms, Caldwell, TX
- Retaining two flushes at seller's expense and buyer's convenience.

Margie Noelle's full sister, Margie WW 2124, was 2021-2022 ASA Early Spring Show Heifer of the Year. She was undefeated in her division in the Open Shows at NAILE, Cattlemen's Congress and Fort Worth. She stepped up to earn Reserve Grand Champion Female of the 2022 Fort Worth Stock Show

This second edition Worldwide x Margie 1914 is a big, growthy heifer who knows she's special!



CF CSF MARGIE 611 HC ET - Donor Dam of Lot 11 Embryo Package 2017 NJSS Reserve Grand Champion and 2017 NAILE Reserve Grand Champion



4 Heifer Embryos with guarantee of 1 Pregnancy

SULL RIGHT DIRECTION ET

### BFS LCCC AFLC DIRECT DEPOSIT 2254 ET

\*x4346669 Red w/ White Marks Polled-HomoT

BFS MARGIE LL 950

FREE K-KIM HOT COMMODITY

### **CF CSF MARGIE 611 HC ET**

Polled \*x4238371 Red & White

CF MARGIE 119 SOL X ET **Sire EPD BW** 2.4 0.44 **ww** 43

**Dam FPD BW** 14 0.33

CF TRUMP X LNPS DESERT ROSE 004

CSF LONG LOOK HC 706 ET L BFS MARGIE RAD 423 ET

√ K-KIM ALLURE 124M ET LK-KIM MEG 270N ET

CF SOLUTION X ET CF MODOC MARGIE 523 TPX ET

MK 25 YW 56 0.41 0.2 YW 54 0.33 **MK** 18 0.36

Offered by S-Co Shorthorn Farms and Spartan Valley Cattle Company

04

0.31

In 2017, the dam