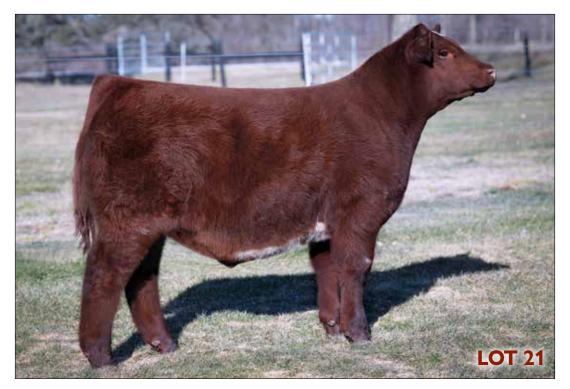

WHR SONNY 8114

**\$F** 54.42

MK 20 0.17

2379

Crystal's Lady 2379 is the **Maternal Sister** to Payweight

She is big-hipped and huge-ribbed and has that **Show Ring WOW Factor!** 

- Offered by Little Cedar Cattle Company, Beaverton, MI
- Offering full possession. Retaining half embryo interest.

What an opportunity this Lot 1 female is. She's truly a headliner of the same caliber of breed leading females that have come through the Revival sale ring in the last 23 years.

We knew when Crystal's Lady 2379 was born that she was a special female. She's big-hipped and huge-ribbed. She balances up exceptionally well. At first glance, you'll be attracted to that Show Ring WOW Factor. What you SEE is what you get!

Donor Alert! Crystal's Lady 6265D, the dam of Lot 1, has produced many great ones. She is one of the top cows in the breed. Her daughter will move to the head of the line as a competitor and will become a bonafide "front pasture" donor female.