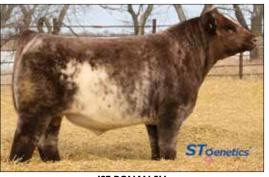

TROION SOUTHERN CROSS NIC N39

RONELLE PARK MISS I

SASKVALLEY ULTRA 12J

WESTON DYNAMO DFS LITTLE CEDAR MARY 102

SASKVALLEY BRENDA 218K

**MK** 24

0.08

0.21

∫IMP BAYVIEW UNIQUE K11 RONELLE PARK WISTERIA 1358

### ITTLE CEDAR WESTON MARY B 186 ET EMBRYO PACKAGE

3 Embryos with guarantee of 1 Pregnancy

**RONELLE PARK QUANTUM Q73** 

**RONELLE PARK SLURPIE** 

x4358835

RONELLE PARK WISTERIA N30

SASKVALLEY BONANZA 219M

LITTLE CEDAR WESTON MARY B 186 ET

x4272775 Red w/ White Polled

LITTLE CEDAR WESTON MARY

**Sire EPD BW** 2.9 0.15 **WW** 56

Dam EPD BW 0.8 0.43

0.13 0.42

0.42

MK 29

Offered by Little Cedar Cattle Company and McKenzie Ranch

Snap up the FIRST Slurpie offspring to sell in the U.S.!

Weston